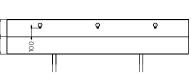

## BASINS

# Vanity Bench with Mounted Taps

### Model: SPPL.WB.xxx.yyyy

- SPPL = Stoddart Plumbing Product
- WB = Wash Basin
- xxx = VTH = Hob Mounted Taps
  - = VTS = Splashback Mounted Taps
- yyyy = Nominated Length

eg.: for specification and ordering quote Code: SPPL.WB.VTH.2090

#### **Features and Benefits:**

- Ideal for use in hotels and clubs
- Superior durability in high use areas
- Supplied with integral splashback
- Hob mounted or splashback mounted tap options available
- Easy mount bracket system for quick installation
- All optional tapware are WELS and Watermark approved





End View Section A-A





Front View

Nominated Length

575

yaste

End View Section C-C

SPPL.WB.VTH



Front View

Plan View

SPPL.WB.VTS

#### Specifications:

| Construction:     | Fully welded seamless 1.2mm thick, 304 grade stainless steel construction, no.4 satin finish                                                                      |
|-------------------|-------------------------------------------------------------------------------------------------------------------------------------------------------------------|
| Water Connection: | By plumber                                                                                                                                                        |
| Waste Connection: | 40mm PVC waste, supplied