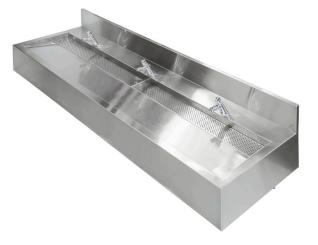

#### **Features and Benefits:**

- Ideal for use in hotels and clubs
- Superior durability in high use areas
- Supplied with integral splashback
- Hob mounted or splashback mounted tap options available
- Easy mount bracket system for quick installation
- All optional tapware are WELS and Watermark approved

#### Specifications:

| Construction:     | Fully welded seamless 1.2mm thick, 304 grade stainless steel construction, no.4 satin finish                                                                      |
|-------------------|-------------------------------------------------------------------------------------------------------------------------------------------------------------------|
| Water Connection: | By plumber                                                                                                                                                        |
| Waste Connection: | 40mm PVC waste, supplied                                                                                                                                          |
| Unit Fixing:      | The unit is supplied with wall mounting brackets<br>with 10mm fixing hole Recommended fixing<br>height from top of unit to finished floor level is<br>800 - 830mm |