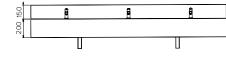

End View Section A-A

Front View

Nominated Length

575

yaste

End View Section C-C

SPPL.WB.VTH

Front View