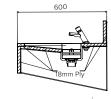

#### Specifications:

| Construction:     | Fully welded seamless 1.2mm thick, 304 grade stainless steel construction, no.4 satin finish                                                                      |
|-------------------|-------------------------------------------------------------------------------------------------------------------------------------------------------------------|
| Water Connection: | By plumber                                                                                                                                                        |
| Waste Connection: | 40mm PVC waste, supplied                                                                                                                                          |
| Unit Fixing:      | The unit is supplied with wall mounting brackets<br>with 10mm fixing hole Recommended fixing<br>height from top of unit to finished floor level is<br>800 - 830mm |