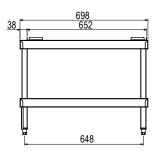

## Specifications:

Model
W x D x H (mm)
Weight

Model W x D x H (mm) Weight

Model W x D x H (mm)

Weight

Weight

Model W x D x H (mm) ST0605.ST

605 x 698 x 517

- kg

ST0905.ST 905 x 698 x 517

- kg

ST1305.ST

1305 x 698 x 517

- kg

ST1700.ST

1700 x 698 x 517

- kg