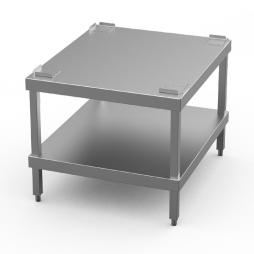

## **Product Information:**

- Robust 304 grade stainless steel construction
- Flat packed, ready for easy assmebly
- · Undershelf for added storage
- Sizes to suit the entire Trilogy range
- · 24-months parts and labour warranty