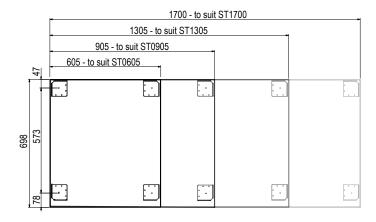

## Specifications:

Model
W x D x H (mm)
Weight

Model W x D x H (mm) Weight

Model W x D x H (mm)

Weight

Weight

Model W x D x H (mm) ST0605.ST

605 x 698 x 517

- kg

ST0905.ST 905 x 698 x 517

- kg

ST1305.ST

1305 x 698 x 517

- kg

ST1700.ST

1700 x 698 x 517

- kg