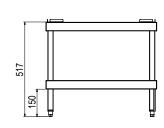

## Specifications:

Model
W x D x H (mm)
Weight

Model W x D x H (mm) Weight

Model W x D x H (mm)

Weight

Weight

Model W x D x H (mm) ST0605.ST

605 x 698 x 517

- kg

ST0905.ST 905 x 698 x 517

- kg

ST1305.ST

1305 x 698 x 517

- kg

ST1700.ST

1700 x 698 x 517

- kg