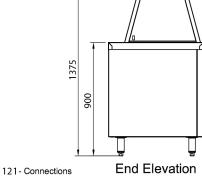

Proudly Manufactured in Australia

Front Elevation

Dimensions: W x D x H: Total Connected Load: Electrical Connection: Water Connection: Waste Connection:

**Product Code:** 

10.3kW 240V 3Ø + N + E 15mm 50mm