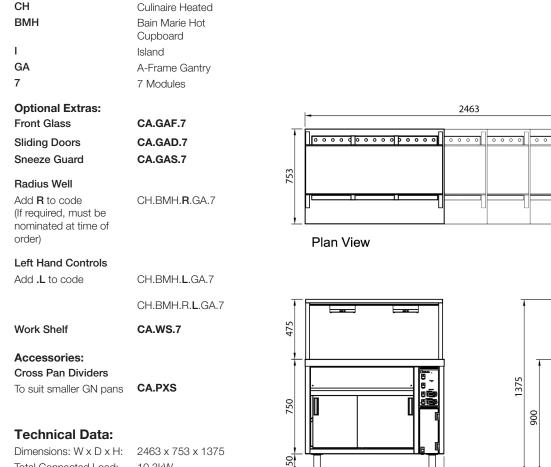

## **Product Information:**

- Unit comes complete with CH.BMH.U bain marie hot cupboard plus island bench top and A-frame heated gantry fully fitted and wired.
- Gantry is welded to bench top
- Gantry constructed from 304 grade stainless steel with a No.4 finish and 6mm toughened glass ends
- Overhead Quartz IR heat lamps provide heat and illumination to the product below
- Individual On/Off switches to operate bain marie and overhead gantry heat lamps on Bain Marie body
- Front glass, sliding doors and sneeze guards can be either added as
  optional extras at the time of order and fitted in factory or ordered at a
  separate date for fitting by customer
- Stainless steel work shelf fitted to fold down brackets can be added as
   an optional extra at the time of ordering. This item is factory fitted at the
   time of manufacture
- 12-month onsite warranty

Proudly Manufactured in Australia

Front Elevation

Dimensions: W x D x H: Total Connected Load: Electrical Connection: Water Connection: Waste Connection:

**Product Code:** 

10.3kW 240V 3Ø + N + E 15mm 50mm