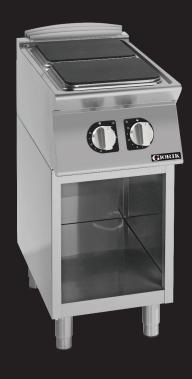

# CE92QGT

Boiling Top - Electric, 2 Square Plates / Open Base

## **Product Information:**

- Class leading, European style, professional quality and reliability since 1963
- 900 series, electric boiling top with square hot plates (2 x 4.32kW)
- Temperature regulation via 6 position selector
- Indicator lights to monitor the correct operation of the appliance
- Robust 304 grade stainless steel construction with rounded corners for improved cleaning
- Hermetically sealed, pressed work surface with raised edges to protect from overflow
- Open base with optional door available (SPGI.2016437)
- Height adjustable stainless steel feet for a 900mm working height
- 24-month warranty

## **Specifications:**

 Model
 CE92QGT

 W x D x H (mm)
 400 x 920 x 930

Weight 67kg

 Hot Plates
 2 x (300x300mm)

 Packed Dimensions (mm)
 450 x 1025 x 1200

Packed Weight (mm) 74kg

**Electrical Connection** 3Ø + N + E