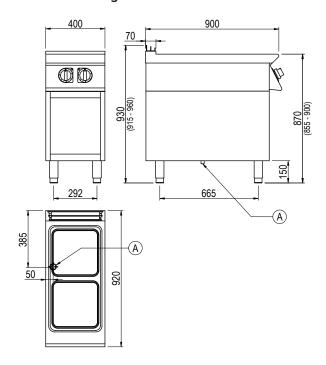

### **General Drawing:**

## **Specifications:**

 Model
 CE92QGT

 W x D x H (mm)
 400 x 920 x 930

Weight 67kg

 Hot Plates
 2 x (300x300mm)

 Packed Dimensions (mm)
 450 x 1025 x 1200

Packed Weight (mm) 74kg

**Electrical Connection** 3Ø + N + E

#### Legend:

A Electrical Connection

Due to continuous product research and development, the information contained herein is subject to change without notice.

Revision: 01 - 10/01/2022 - A

www.stoddart.com.au www.stoddart.co.nz