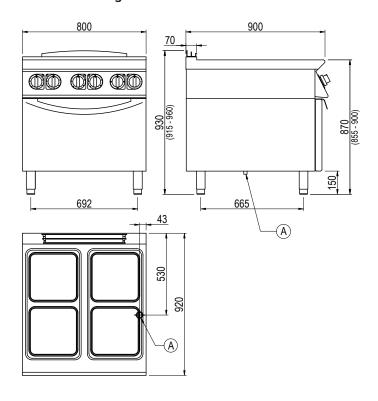

## **General Drawing:**

### **Specifications:**

 Model
 CE94QET

 W x D x H (mm)
 800 x 920 x 930

 Weight
 155kg

 Oven Cavity W x D x H (mm)
 680 x 573 x 300

 Square Hot Plates
 4 x (300x300mm)

 Packed Dimensions (mm)
 845 x 1025 x 1200