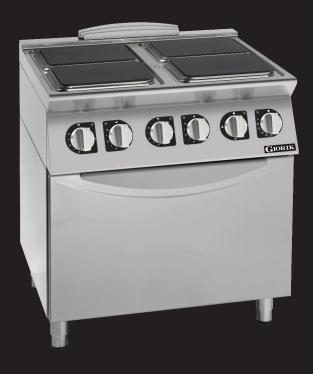

# CE94QET

Range - Electric, 4 Square Plates / Electric Oven

### **Product Information:**

- Class leading, European style, professional quality and reliability since 1963
- 900 series, electric boiling top with square hot plates (4 x 4.3kW) and standard electric 2/1GN oven (6.7kW)
- Hot plate temperature regulation via 6 position selector with safety thermostat and automatic reset
- Independently regulated top and bottom oven heating via 4 position selector and safety thermostat
- Oven temperature regulation via mechanical thermostat (50°C - 300°C)
- Indicator lights to monitor the correct operation of the appliance
- Robust 304 grade stainless steel construction with rounded corners and moulded inner door for improved cleaning
- Hermetically sealed, pressed work surface with raised edges to protect from overflow
- Height adjustable stainless steel feet for a 900mm working height
- 24-month warranty