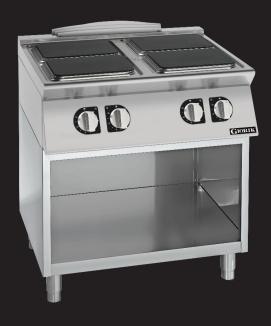

# CE94QGT

Boiling Top - Electric, 4 Square Plates / Open Base

## **Product Information:**

- Class leading, European style, professional quality and reliability since 1963
- 900 series, electric boiling top with square hot plates  $(4 \times 4.32 \text{kW})$
- Temperature regulation via 6 position selector
- Indicator lights to monitor the correct operation of the appliance
- Robust 304 grade stainless steel construction with rounded corners for improved cleaning
- Hermetically sealed, pressed work surface with raised edges to protect from overflow
- Open base with optional doors available (SPGI.2016437)
- Height adjustable stainless steel feet for a 900mm working height
- 24-month warranty