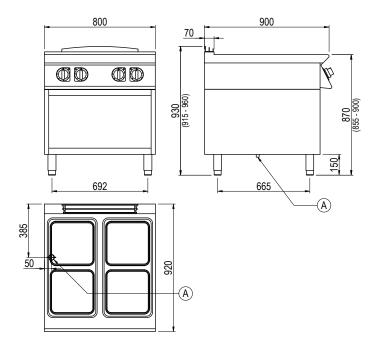

### **General Drawing:**

## **Specifications:**

 Model
 CE94QGT

 W x D x H (mm)
 800 x 920 x 930

Weight 110kg

 $\begin{tabular}{lll} \mbox{Hot Plates} & 4 \times (300 \times 300 \mbox{mm}) \\ \mbox{Packed Dimensions (mm)} & 845 \times 1025 \times 1200 \\ \end{tabular}$ 

#### Legend:

A Electrical Connection

Due to continuous product research and development, the information contained herein is subject to change without notice.

Revision: 01 - 10/01/2022 - A