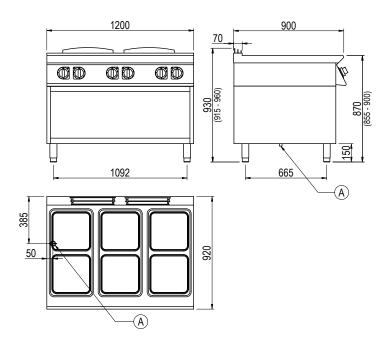

## **General Drawing:**

# **Specifications:**

 Model
 CE96QGT

 W x D x H (mm)
 1200 x 920 x 930

 Weight
 160kg

weight 160kg

 Hot Plates
 6 x (300x300mm)

 Packed Dimensions (mm)
 1250 x 1025 x 1200

Packed Weight (mm) 177kg

### Legend:

A Electrical Connection

Due to continuous product research and development, the information contained herein is subject to change without notice.

Revision: 01 - 10/01/2022 - A

www.stoddart.com.au www.stoddart.co.nz