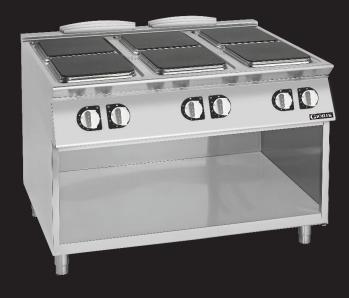

# **Product Information:**

- Class leading, European style, professional quality and reliability since 1963
- 900 series, electric boiling top with square hot plates (6 x 4.32kW)
- Temperature regulation via 6 position selector
- Indicator lights to monitor the correct operation of the appliance
- Robust 304 grade stainless steel construction with rounded corners for improved cleaning
- Hermetically sealed, pressed work surface with raised edges to protect from overflow
- Open base with optional doors available (SPGI.2016437)
- Height adjustable stainless steel feet for a 900mm working height
- 24-month warranty