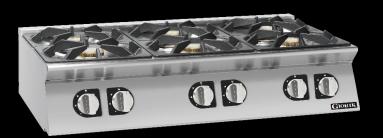

## **CG760TT**

Boiling Top - Gas, 6 Burner / Countertop

### **Product Information:**

- Class leading, European style, professional quality and reliability since 1963
- 700 series, high performance open burners (6 x 28.8 MJ/h)
- Black enamelled cast iron trivets; acid, alkaline and flame resistant with extra long fingers to allow use with small and large pots
- Open burners complete with flame failure device and pilot burner, both heavily protected against accidental impact and overflows
- Temperature regulation via variable power flame control
- Robust 304 grade stainless steel construction with rounded corners for improved cleaning
- Hermetically sealed, pressed work surface with raised edges to protect from overflow
- 24-month warranty