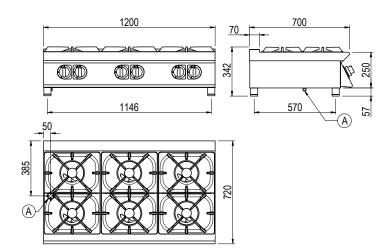

#### **General Drawing:**

#### **Specifications:**

| Model                            | CG760TT          |               |
|----------------------------------|------------------|---------------|
| W x D x H (mm)                   | 1200 x 720 x 342 |               |
| Weight                           | 90kg             |               |
| Packed Dimensions (mm)           | 1250 x 825 x 570 |               |
| Packed Weight (mm)               | 103kg            |               |
|                                  |                  |               |
|                                  | Natural          | Universal LPG |
| Gas Connection                   | 1/2" BSP         | 1/2" BSP      |
| Minimum Normal Test Gas Pressure | 1.3 kPa          | 2.75 kPa      |
| Maximum Normal Test Gas Pressure | 3.5 kPa          | 3.5 kPa       |
| Nominal Test Point Pressure      | 1.0 kPa          | 2.65 kPa      |
| Total Nominal Gas Consumption    | 173 MJ/h         | 173 MJ/h      |
|                                  |                  | -             |

#### Legend:

A Gas Connection

Due to continuous product research and development, the information contained herein is subject to change without notice. Revision: 01 - 10/01/2022 - A

www.stoddart.com.au www.stoddart.co.nz