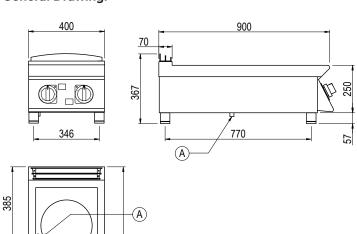

# **General Drawing:**

# **Specifications:**

Model CI920TT W x D x H (mm) 400 x 920 x 367 Weight 50kg 2 x Ø270mm Cooking Zone Packed Dimensions (mm) 430 x 930 x 400

Packed Weight (mm) 57kg

3Ø + N + E **Electrical Connection** 415VAC / 50Hz / 10.8kW