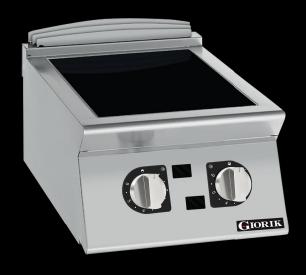

## **Induction Boiling Top** - 2 Zone / Countertop

### **Product Information:**

- · Class leading, European style, professional quality and reliability since 1963
- 900 series, 6mm, ceramic glass induction boiling top, with two independent cooking zones (2 x 5.4kW)
- Automatic heat generation when induction specific pan is placed on the cooktop
- Automatic shut off when pan is removed from the cooktop
- Precise heat transfer for shorter cook times and enhanced operator safety and comfort
- Independent temperature regulation via 6 position selectors
- LED lights to monitor the correct operation of the appliance
- Robust 304 grade stainless steel construction with rounded corners for improved cleaning
- · 24-month warranty