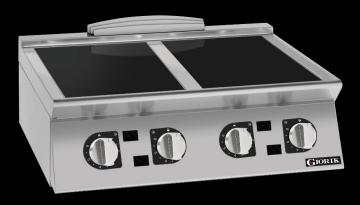

## **Product Information:**

- Class leading, European style, professional quality and reliability since 1963
- 900 series, 6mm, ceramic glass induction boiling top, with two independent cooking zones (4 x 5.4kW)
- Automatic heat generation when induction specific pan is placed on the cooktop
- Automatic shut off when pan is removed from the cooktop
- Precise heat transfer for shorter cook times and enhanced operator safety and comfort
- Independent temperature regulation via 6 position selectors
- LED lights to monitor the correct operation of the appliance
- Robust 304 grade stainless steel construction with rounded corners for improved cleaning
- 24-month warranty

Cl940TT 800 x 920 x 367 75kg 4 x Ø270mm 845 x 825 x 570 87kg

Electrical Connection

3Ø + N + E 415VAC / 50Hz / 21.6kW