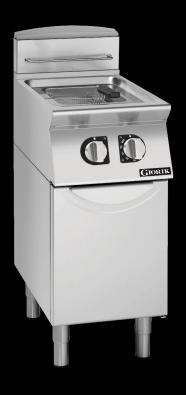

# **Product Information:**

- Class leading, European style, professional quality and reliability since 1963
- 700 series, electric 17 litre, single pan fryer (17.8kW)
- Immersed heating elements with Hi-limit temperature protection and manual reset. Rotating mechanism to facilitate easy cleaning inside the tank.
- Temperature regulation via thermostat (100°C 195°C)
- Thermostat bulbs protected against accidental impact
- Cold zone on the bottom of the tank to collect residues
  and prevent tainting of oil
- 310x345mm single tank with oil drainage via ball valve into integrated oil capture drawer
- Indicator lights to monitor the correct operation of the appliance
- Robust 304 grade stainless steel construction with rounded corners for improved cleaning
- Pressed top work surface with raised edges to protect from overflow
- · Enclosed base with front access door
- Height adjustable stainless steel feet for a 900mm working height
- Supplied with removable mesh basket support, 1x 300x310x120mm basket and lid
- Additional baskets sold separately (see below)
- 24-month warranty

## **Specifications:**

| Model                  | FE7117T                |
|------------------------|------------------------|
| W x D x H (mm)         | 400 x 720 x 1054       |
| Weight                 | 70kg                   |
| Oil Capacity           | 17L                    |
| Packed Dimensions (mm) | 450 x 825 x 1200       |
| Packed Weight (mm)     | 75kg                   |
|                        |                        |
| Electrical Connection  | 3Ø + N + E             |
|                        | 415VAC / 50Hz / 17.8kW |