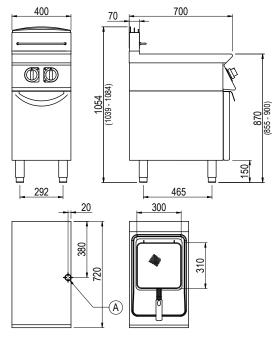

# **General Drawing:**

## **Specifications:**

| Model                  | FE7117T                |
|------------------------|------------------------|
| W x D x H (mm)         | 400 x 720 x 1054       |
| Weight                 | 70kg                   |
| Oil Capacity           | 17L                    |
| Packed Dimensions (mm) | 450 x 825 x 1200       |
| Packed Weight (mm)     | 75kg                   |
|                        |                        |
| Electrical Connection  | 3Ø + N + E             |
|                        | 415VAC / 50Hz / 17.8kW |

## Legend:

A Electrical Connection

STODDART