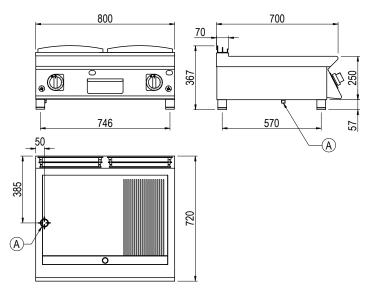

### **General Drawing:**

#### **Specifications:**

| Model                            | FMG741TCRXT     |               |
|----------------------------------|-----------------|---------------|
| W x D x H (mm)                   | 800 x 720 x 367 |               |
| Weight                           | 80kg            |               |
| Cooktop (mm)                     | 720 x 460       |               |
| Packed Dimensions (mm)           | 845 x 825 x 570 |               |
| Packed Weight (mm)               | 90kg            |               |
|                                  |                 |               |
|                                  | Natural         | Universal LPG |
| Gas Connection                   | 1/2" BSP        | 1/2" BSP      |
| Minimum Normal Test Gas Pressure | 1.3 kPa         | 2.75 kPa      |
| Maximum Normal Test Gas Pressure | 3.5 kPa         | 3.5 kPa       |
| Nominal Test Point Pressure      | 1.0 kPa         | 2.65 kPa      |
| Total Nominal Gas Consumption    | 50 MJ/h         | 50 MJ/h       |
|                                  |                 |               |

## Legend:

A Gas Connection

www.stoddart.com.au www.stoddart.co.nz