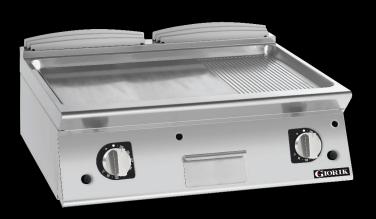

FMG741TCRXT

Frytop - Gas, Satin Chrome, Smooth/Ribbed Plate / Countertop

## **Product Information:**

- Class leading, European style, professional quality and reliability since 1963
- 700 series, gas frytop with 2/3 smooth and 1/3 ribbed 15mm satin chrome plate (50 MJ/h)
- Satin chrome plate delivers a cost effective, highly durable, faster heating and easier cleaning solution than alternative plates
- Piezo ignition burners with flame failure device and pilot burner complete with Hi-limit temperature protection
- Temperature regulation via thermostat (90°C 280°C)
- Robust 304 grade stainless steel construction with rounded corners for improved cleaning
- Hermetically sealed, pressed work surface with raised edges to protect from overflow
- Removable grease tray
- 24-month warranty