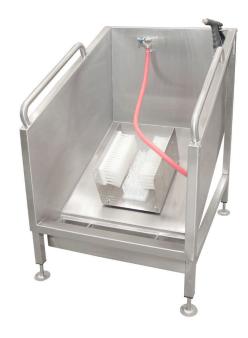

# **Boot Wash Station**

### **Specifications:**

Construction: 1.5mm, stainless steel construction, no.4 satin

finish.

Water Connection: Single 15mm (1/2" BSP) cold or tempered

supply. Watermarked wall tap, hose and hand

nozzle are supplied with unit.

## Features and Benefits:

- Reduce the risk of transferring dirt (coal, soil, animal excrement or contaminant) from work areas
- Health and safety requirement for mines
- Quarantine protection requirement for animal kennels, abattoirs, hatcheries, agricultural and farming areas
- Also ideal for Hospitals and food preparation facilities and any other environment where safety and hygiene is essential
- Brushes are set at an optimum angle for easy cleaning and robust hand spray to wash stubborn dirt
- Large collection basket to prevent solids from loading up waste system
- Collection basket positioned at front for safe and easy access
- Solid grab rails to assist user safety
- Complete stainless steel construction for long life and superior hygiene
- Two models available: Save space with the 01 408mm long unit or upsize to the 02 - 650mm long unit