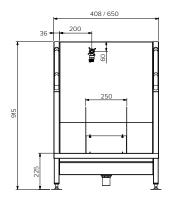

Waste Connection: 40mm waste.

Unit Fixing: Height adjustable feet can be fixed to ground.

| Model No.      | L x D x H (mm)  |
|----------------|-----------------|
| SPPL.WT.BWS.01 | 408 x 750 x 915 |
| SPPL.WT.BWS.02 | 650 x 750 x 915 |

Plan View

End View

Revision: B - 16/05/2022

www.stoddart.com.au www.stoddart.co.nz