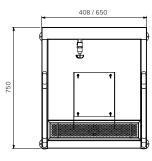

Waste Connection: 40mm waste.

Unit Fixing: Height adjustable feet can be fixed to ground.

| Model No.      | L x D x H (mm)  |
|----------------|-----------------|
| SPPL.WT.BWS.01 | 408 x 750 x 915 |
| SPPL.WT.BWS.02 | 650 x 750 x 915 |

Plan View

End View

Revision: B - 16/05/2022

www.stoddart.com.au www.stoddart.co.nz