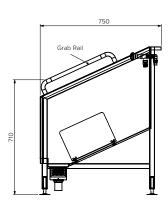

Waste Connection: 40mm waste.

Unit Fixing: Height adjustable feet can be fixed to ground.

| Model No.      | L x D x H (mm)  |
|----------------|-----------------|
| SPPL.WT.BWS.01 | 408 x 750 x 915 |
| SPPL.WT.BWS.02 | 650 x 750 x 915 |

## Features and Benefits:

- Reduce the risk of transferring dirt (coal, soil, animal excrement or contaminant) from work areas
- Health and safety requirement for mines
- Quarantine protection requirement for animal kennels, abattoirs, hatcheries, agricultural and farming areas
- Also ideal for Hospitals and food preparation facilities and any other environment where safety and hygiene is essential
- Brushes are set at an optimum angle for easy cleaning and robust hand spray to wash stubborn dirt
- Large collection basket to prevent solids from loading up waste system
- Collection basket positioned at front for safe and easy access
- Solid grab rails to assist user safety
- Complete stainless steel construction for long life and superior hygiene
- Two models available: Save space with the 01 408mm long unit or upsize to the 02 - 650mm long unit

Plan View

End View

Revision: B - 16/05/2022

www.stoddart.com.au www.stoddart.co.nz