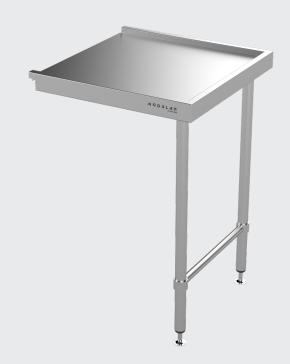

## MS.BDIO.6.0600

Dishwasher Inlet / Outlet Bench

- Suits leading brands of popular commercial dishwashers
- Robust 304 grade stainless steel top (1.2mm) with wet edge and stiffening channel backing
  Stainless steel tube legs (Ø38mm) with height adjustable
- stainless steel disc feet. 2 legs only with other end supported by dishwasher.
- One model can be fitted to left or right of dishwasher
- Stainless steel leg brace
- Connecting side of bench is designed to slip over dishwasher, allowing water to flow back into the dishwasher. No drain required.
- Supplied flat packed ready for assembly