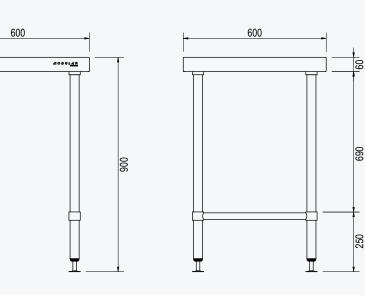

| ns     | Model          | W x D x H mm    | Legs   | Weight |
|--------|----------------|-----------------|--------|--------|
| cation | MS.BDIO.6.0600 | 600 x 600 x 900 | 2 legs | 16kg   |
| Ξ      |                |                 |        |        |