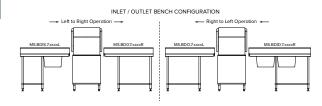

## Suits leading brands of popular commercial dishwashers

- Robust 304 grade stainless steel top (1.2mm) with wet edge and stiffening channel backing
- 150mm bevelled edge stainless steel splashback with vermin proofing and rear fixing holes for wall fastening
- 100mm shelf to rear, providing guide to standard dishwashing basket (500 x 500mm) into the dishwasher
- Stainless steel tube legs (Ø38mm) with height adjustable stainless steel disc feet
- Legs are offset from dishwasher position to allow for easy service access
- Stainless steel tube undershelf
- Available in Left or Right outlet configurations. Please sepcify when ordering.
- · Supplied flat packed ready for assembly

| Model          | W x D x H mm      | Legs   | Weight |
|----------------|-------------------|--------|--------|
| MS.BDO.7.1200L | 1200 x 700 x 1050 | 4 legs | 41kg   |
| MS.BDO.7:1200R | 1200 x 700 x 1050 | 4 legs | 41kg   |
| MS.BDO.7:1650L | 1650 x 700 x 1050 | 4 legs | 50kg   |
| MS.BDO.7.1650R | 1650 x 700 x 1050 | 4 legs | 50kg   |

**Note:** Position of bench relative to wall may vary according to machine type and design