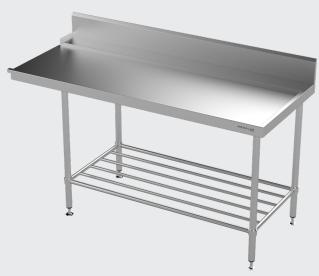

## Dishwasher Outlet Bench

MS.BDO.7.1650R shown

## Suits leading brands of popular commercial dishwashers

- Robust 304 grade stainless steel top (1.2mm) with wet edge and stiffening channel backing
- 150mm bevelled edge stainless steel splashback with vermin proofing and rear fixing holes for wall fastening
- 100mm shelf to rear, providing guide to standard dishwashing basket (500 x 500mm) into the dishwasher
- Stainless steel tube legs (Ø38mm) with height adjustable stainless steel disc feet
- Legs are offset from dishwasher position to allow for easy service access
- Stainless steel tube undershelf
- Available in Left or Right outlet configurations. Please sepcify when ordering.
- · Supplied flat packed ready for assembly