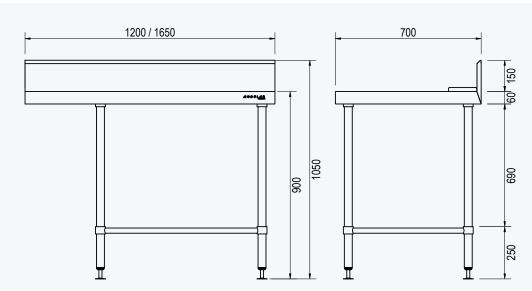

| Model          | W x D x H mm      | Legs   | Weight |
|----------------|-------------------|--------|--------|
| MS.BDO.7.1200L | 1200 x 700 x 1050 | 4 legs | 41kg   |
| MS.BDO.7:1200R | 1200 x 700 x 1050 | 4 legs | 41kg   |
| MS.BDO.7:1650L | 1650 x 700 x 1050 | 4 legs | 50kg   |
| MS.BDO.7.1650R | 1650 x 700 x 1050 | 4 legs | 50kg   |