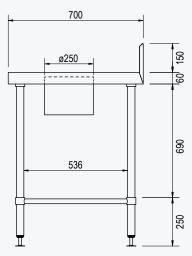

cifications

| Model          | W x D x H mm     | Legs   | Weight |
|----------------|------------------|--------|--------|
| MS.BSCR.7.0600 | 600 x 700 x 1050 | 4 legs | 29kg   |