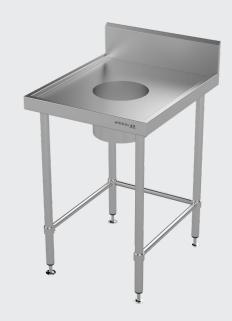

## Scrape Hole Bench with Splashback

• Robust 304 grade stainless steel top (1.2mm) with wet edge, 250mm scrape hole and stiffening channel backing

- 150mm bevelled edge stainless steel splashback with vermin proofing and rear fixing holes for wall fastening
- Stainless steel tube legs (Ø38mm) with height adjustable stainless steel disc feet for a 900mm working height
- Stainless steel leg brace. Perfect space for bin under.
- Supplied flat packed ready for assembly