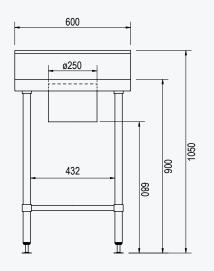

cifications

| Model          | W x D x H mm     | Legs   | Weight |
|----------------|------------------|--------|--------|
| MS.BSCR.7.0600 | 600 x 700 x 1050 | 4 legs | 29kg   |