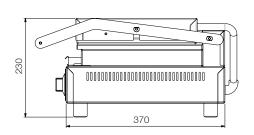

## Specifications:

Model W.CT8

W.CT8R

 Height
 230mm

 Width
 495mm

 Depth
 475mm

 Power
 2.2kW

10A plug & lead fitted