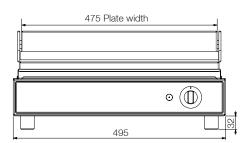

## Specifications:

Model W.CT8

W.CT8R

 Height
 230mm

 Width
 495mm

 Depth
 475mm

 Power
 2.2kW

10A plug & lead fitted