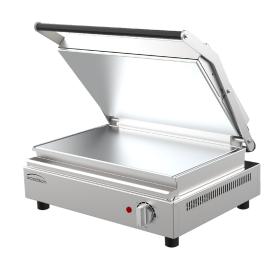

## **Product Information:**

- Spring balanced upper plate limits crushing of product
- Smooth finish aluminium plates or ribbed top plate
- Removable grease tray to front
- Thermostat control, 50°C- 250°C
- Complete stainless steel body & arms
- Easy clean design with fully enclosed lifting assembly
- 12mm aluminium plate