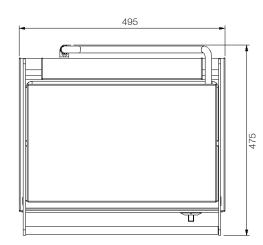

## Specifications:

Model W.CT8

W.CT8R

 Height
 230mm

 Width
 495mm

 Depth
 475mm

 Power
 2.2kW

10A plug & lead fitted