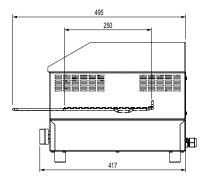

## **Specifications:**

 Model
 W.GDT65.15

 Height
 344mm

 Width
 540mm

 Depth
 495mm

 Power
 3.3kW

15A plug & lead fitted

Plate 8mm Thick

 Model
 W.GDT65.20

 Height
 344mm

 Width
 540mm

 Depth
 495mm

 Power
 4.3kW

20A plug & lead fitted

Plate 8mm Thick

Due to continuous product research and development, the information contained herein is subject to change without notice.