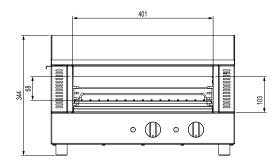

## **Specifications:**

 Model
 W.GDT65.15

 Height
 344mm

 Width
 540mm

 Depth
 495mm

 Power
 3.3kW

15A plug & lead fitted

Plate 8mm Thick

 Model
 W.GDT65.20

 Height
 344mm

 Width
 540mm

 Depth
 495mm

 Power
 4.3kW

20A plug & lead fitted

Plate 8mm Thick

Due to continuous product research and development, the information contained herein is subject to change without notice.