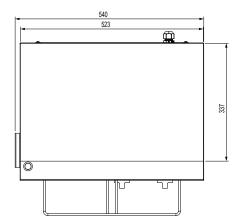

## **Product Information:**

- Combination countertop griddle with toaster under
- Toasting rack with adjustable height settings
- Integrated splashback
- Grease channel to front of plate drains to removable side grease tray
- Independent top and bottom control
- Thermostat control from 80°C to 280°C
- 523mm x 337mm plate size
- Easy to clean removable crumb tray

## **Specifications:**

 Model
 W.GDT65.15

 Height
 344mm

 Width
 540mm

 Depth
 495mm

 Power
 3.3kW

15A plug & lead fitted

Plate 8mm Thick

 Model
 W.GDT65.20

 Height
 344mm

 Width
 540mm

 Depth
 495mm

 Power
 4.3kW

20A plug & lead fitted

Plate 8mm Thick

Due to continuous product research and development, the information contained herein is subject to change without notice.