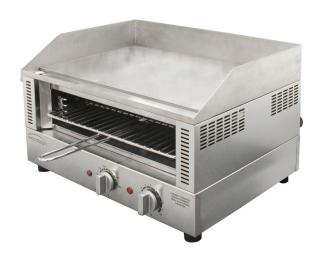

## Griddle Toaster W.GDT65.15 / W.GDT65.20

## **Product Information:**

- Combination countertop griddle with toaster under
- Toasting rack with adjustable height settings
- Integrated splashback
- Grease channel to front of plate drains to removable side grease tray
- Independent top and bottom control
- Thermostat control from 80°C to 280°C
- 523mm x 337mm plate size
- Easy to clean removable crumb tray