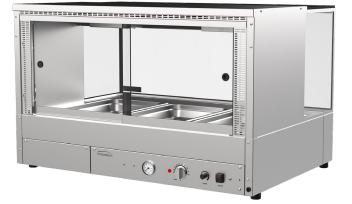

## Hot Chicken / Roast Meat Display W.HFHSQ23 / W.HFHSQ24

## **Product Information:**

- Square glass profile, specifically designed for displaying chickens or roast meat
- Toughened front square glass and toughened rear sliding doors
  with stainless steel rollers
- Fan forced heat circulation and humidifier to prevent drying of product
- Temperature regulation via thermostat (30°C 120°C)
- Multiple elements for even heat distribution and ongoing operation
- Infra-red heat lamps
- Indicator lights and temperature gauge to monitor correct operation of appliance
- 1/1 GN sized well, fits pans up to 100mm deep (sold separately)