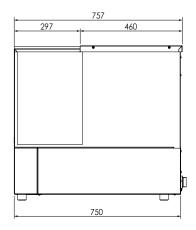

## **Specifications:**

| Model  | W.HFHSQ.23                                        |
|--------|---------------------------------------------------|
| Height | 696mm                                             |
| Width  | 1120mm                                            |
| Depth  | 757mm*                                            |
| Power  | 240VAC / 50Hz / 2.1kW<br>(10A Plug & lead fitted) |
| Model  | W.HFHSQ.24                                        |
| Height | 696mm                                             |
| Width  | 1460mm                                            |
| Depth  | 757mm*                                            |
| Power  | 240VAC / 50Hz / 3.6kW<br>(15A Plug & lead fitted) |

\*Dimension does not include Dials

Due to continuous product research and development, the information contained herein is subject to change without notice. Revision: A - 15/07/2022 - 01

www.stoddart.com.au www.stoddart.co.nz