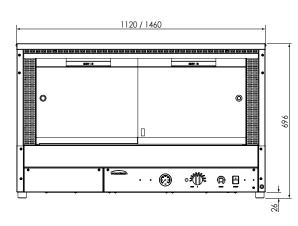

## **Specifications:**

| Model  | W.HFHSQ.23                                        |
|--------|---------------------------------------------------|
| Height | 696mm                                             |
| Width  | 1120mm                                            |
| Depth  | 757mm*                                            |
| Power  | 240VAC / 50Hz / 2.1kW<br>(10A Plug & lead fitted) |
| Model  | W.HFHSQ.24                                        |
| Height | 696mm                                             |
| Width  | 1460mm                                            |
| Depth  | 757mm*                                            |
| Power  | 240VAC / 50Hz / 3.6kW<br>(15A Plug & lead fitted) |

\*Dimension does not include Dials

Due to continuous product research and development, the information contained herein is subject to change without notice. Revision: A - 15/07/2022 - 01

www.stoddart.com.au www.stoddart.co.nz