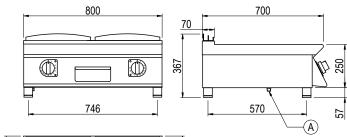

## **General Drawing:**

## Specifications:

| Model                  |
|------------------------|
| W x D x H (mm)         |
| Weight                 |
| Cooktop (mm)           |
| Packed Dimensions (mm) |
| Packed Weight (mm)     |
|                        |

FME741TFT 800 x 720 x 367 80kg 720 x 460 845 x 825 x 570 90kg

Electrical Connection

3Ø + N + E 415VAC / 50Hz / 13kW

## Legend:

A Electrical Connection

www.stoddart.com.au www.stoddart.co.nz