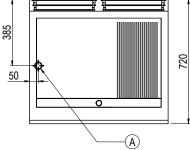

## **General Drawing:**

## Specifications:

| Model                  |
|------------------------|
| W x D x H (mm)         |
| Weight                 |
| Cooktop (mm)           |
| Packed Dimensions (mm) |
| Packed Weight (mm)     |
|                        |

FME741TFT 800 x 720 x 367 80kg 720 x 460 845 x 825 x 570 90kg

Electrical Connection

3Ø + N + E 415VAC / 50Hz / 13kW

## Legend:

A Electrical Connection

www.stoddart.com.au www.stoddart.co.nz