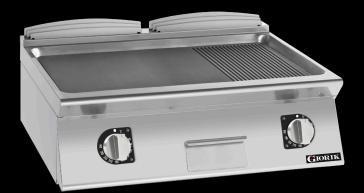

FME741TFT

Frytop - Electric, Mild Steel, Smooth/Ribbed Plate / Countertop

## **Product Information:**

Class leading, European style, professional quality and reliability since 1963

/00

- 700 series, electric frytop with 2/3 smooth and 1/3 ribbed 12mm mild steel plate (13kW)
- Heating elements with Hi-limit temperature protection
- Temperature regulation via thermostat (80°C 290°C)
  Indicator lights to monitor the correct operation of the appliance
- Robust 304 grade stainless steel construction with rounded corners for improved cleaning
- Hermetically sealed, pressed work surface with raised edges to protect from overflow
- Removable grease tray
- 24-month warranty