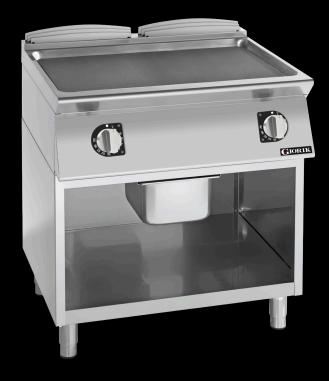

## **Product Information:**

- Class leading, European style, professional quality and reliability since 1963
- 700 series, electric frytop with 12mm smooth mild steel plate (13kW)
  - (also available in 12mm ribbed mild steel plate)
- Heating elements with Hi-limit temperature protection
- Temperature regulation via thermostat (80°C 290°C)
- Indicator lights to monitor the correct operation of the appliance
- Robust 304 grade stainless steel construction with rounded corners for improved cleaning
- Hermetically sealed, pressed work surface with raised edges to protect from overflow
- Removable 1/2 GN grease tray
- Open base with optional doors available (SPGI.2016437)
- Height adjustable stainless steel feet for a 900mm working height
- 24-month warranty

## **Specifications:**

 Model - Smooth
 FLE74IGFT

 Model - Ribbed
 FRE74IGFT

 W x D x H (mm)
 800 x 720 x 930

 Weight
 95kg

 Cooktop (mm)
 720 x 460

 Packed Dimensions (mm)
 845 x 825 x 1200

Packed Weight (mm) 105kg