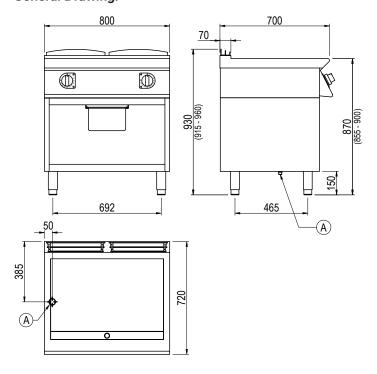

## **General Drawing:**

## **Specifications:**

 Model - Smooth
 FLE74IGFT

 Model - Ribbed
 FRE74IGFT

 W x D x H (mm)
 800 x 720 x 930

 Weight
 95kg

 Cooktop (mm)
 720 x 460

 Packed Dimensions (mm)
 845 x 825 x 1200

Packed Weight (mm) 105kg

Electrical Connection 3Ø + N + E

415VAC / 50Hz / 13kW

## Legend:

A Electrical Connection

Due to continuous product research and development, the information contained herein is subject to change without notice.

Revision: A - 08/08/2022 - 02