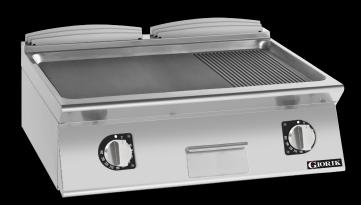

## **Product Information:**

- Class leading, European style, professional quality and reliability since 1963
- 900 series, electric frytop with 2/3 smooth and 1/3 ribbed 12mm mild steel plate (17.2kW)
- Heating elements with Hi-limit temperature protection
- Temperature regulation via thermostat (80°C 290°C)
- Indicator lights to monitor the correct operation of the appliance
- Robust 304 grade stainless steel construction with rounded corners for improved cleaning
- Hermetically sealed, pressed work surface with raised edges to protect from overflow
- · Removable grease tray
- 24-month warranty