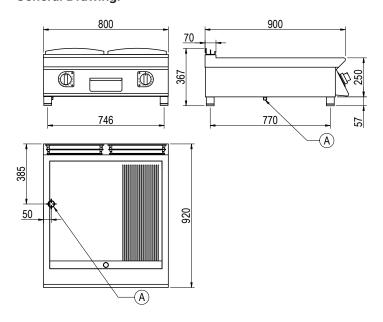

## **General Drawing:**

## **Specifications:**

 Model
 FME941TFT

 W x D x H (mm)
 800 x 920 x 367

 Weight
 140kg

 Cooktop (mm)
 720 x 460

 Packed Dimensions (mm)
 845 x 1025 x 570

 Packed Weight (mm)
 152kg

Electrical Connection 3Ø + N + E

## Legend:

Electrical Connection

Due to continuous product research and development, the information contained herein is subject to change without notice.

Revision: A - 08/08/2022 - 02