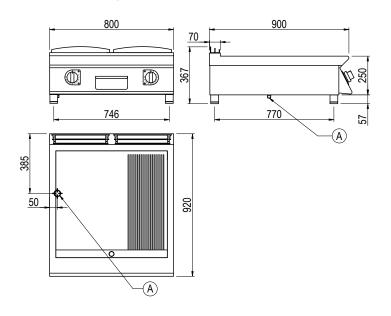

## **General Drawing:**

## **Specifications:**

Model FME941TCRXT W x D x H (mm) 800 x 920 x 367 Weight 140kg Cooktop (mm) 720 x 640 845 x 1025 x 570 Packed Dimensions (mm)

Packed Weight (mm) 152kg

3Ø + N + E **Electrical Connection** 