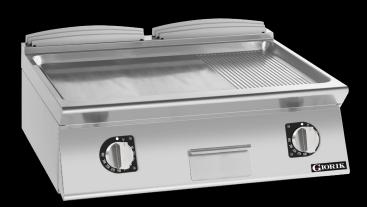

## **Product Information:**

- Class leading, European style, professional quality and reliability since 1963
- 900 series, electric frytop with 2/3 smooth and 1/3 ribbed 15mm satin chrome plate (17.2kW)
- Satin chrome plate delivers a cost effective, highly durable, faster heating and easier cleaning solution than alternative plates
- Heating elements with Hi-limit temperature protection
- Temperature regulation via thermostat (80°C 290°C)
- Indicator lights to monitor the correct operation of the appliance Robust 304 grade stainless steel construction with
- rounded corners for improved cleaning
- Hermetically sealed, pressed work surface with raised edges to protect from overflow
- Removable grease tray
- 24-month warranty