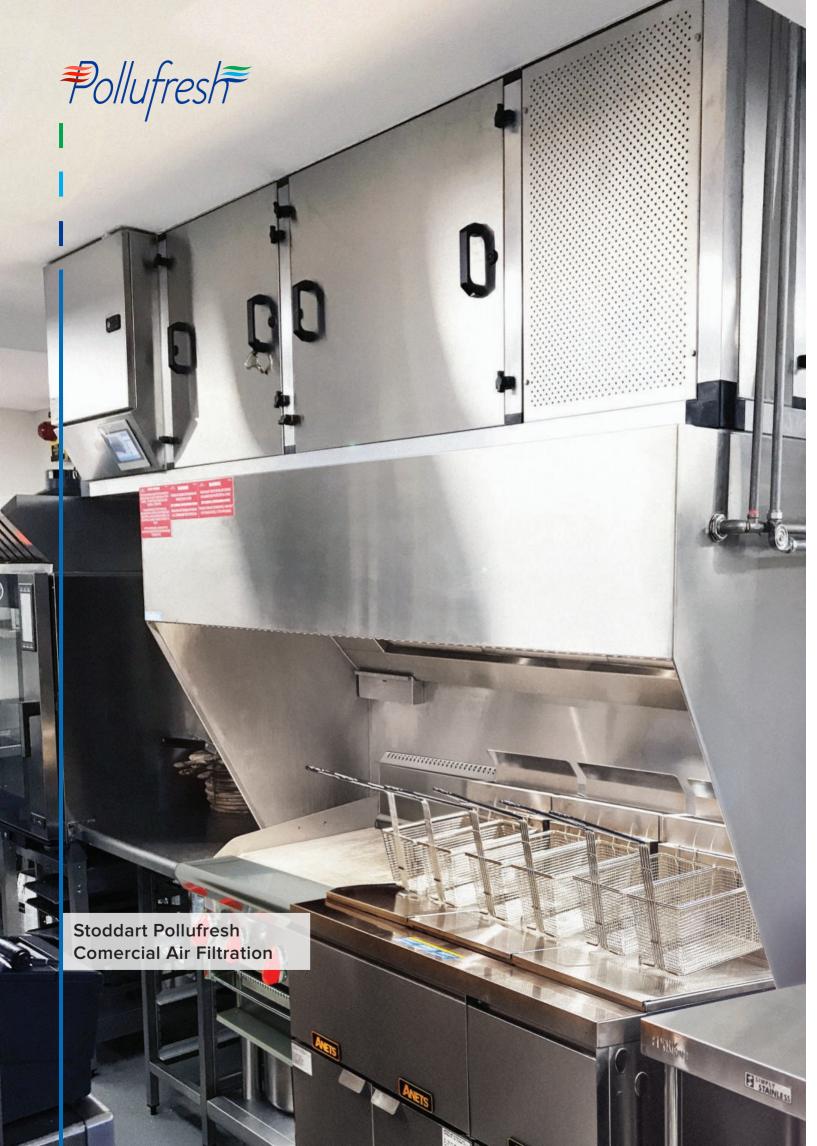

## **Pollufresh**

Stoddart's Pollufresh solution is the pinnacle of Air Treatment Technology. Developed for commercial food environments where kitchen exhaust duct systems cannot discharge directly to an outdoor atmosphere.

Stoddart's Pollufresh combines the very high capture efficiency of Halton's KVL Low Side Wall Hood with the controlled air purification system found in Halton's Pollustop and Mobichef systems.

This outcome provides a local exhaust solution (AS1668.2 Clause 3.3) that collects the emissions as it is being produced, as close as practicable to the electric cooking sources.