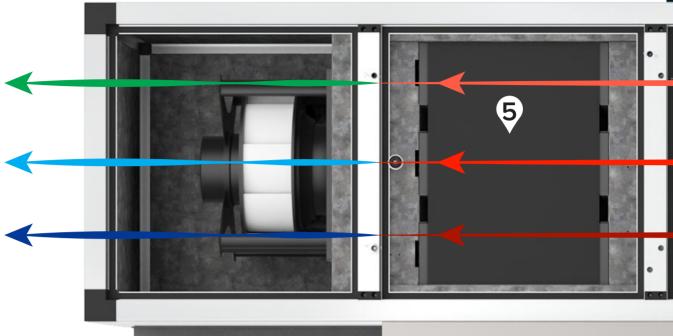

The removal of contaminants from the kitchen air, by passing it through five stages of progressive filtration and adsorption treatment, allows the air to be combined with general exhaust air handling within the room enclosure.

## Air Recycling Technology

- 1. Mechanical primary filtration, comprising Halton's KSA cyclonic filters (95% efficient on 10  $\mu$ m particles and above). This removes medium sized particles and moisture. Primary filters are washable in a dishwasher.
- **2.** Disposable secondary pleated filters (F5, MERV 8) removes medium sized particles that get past the primary filters.
- **3.** Disposable pleated filter (F7, MERV 13) reduces the concentration of fine particles to optimise the service life of the final HEPA stage.
- 4. Absolute filters HEPA (efficiency > 95% DOP on 0,3  $\mu m$  particles). They are used to remove ultra fine particles.
- **5.** Activated carbon and chemical filters remove odours through absorption.