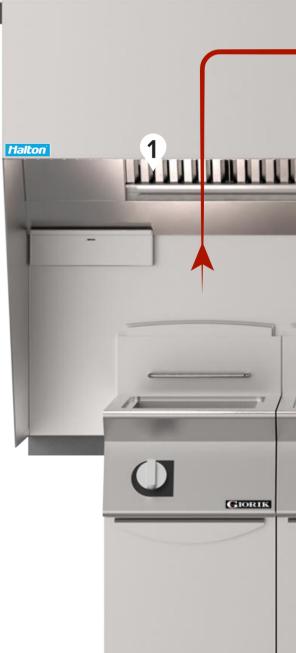

Stoddart's Pollufresh combines the very high capture efficiency of Halton's KVL Low Side Wall Hood with the controlled air purification system found in Halton's Pollustop and Mobichef systems.

This outcome provides a local exhaust solution (AS1668.2 Clause 3.3) that collects the emissions as it is being produced, as close as practicable to the electric cooking sources.

## Air Recycling Technology

- 1. Mechanical primary filtration, comprising Halton's KSA cyclonic filters (95% efficient on 10  $\mu$ m particles and above). This removes medium sized particles and moisture. Primary filters are washable in a dishwasher.
- **2.** Disposable secondary pleated filters (F5, MERV 8) removes medium sized particles that get past the primary filters.
- **3.** Disposable pleated filter (F7, MERV 13) reduces the concentration of fine particles to optimise the service life of the final HEPA stage.
- 4. Absolute filters HEPA (efficiency > 95% DOP on 0,3  $\mu m$  particles). They are used to remove ultra fine particles.
- **5.** Activated carbon and chemical filters remove odours through absorption.