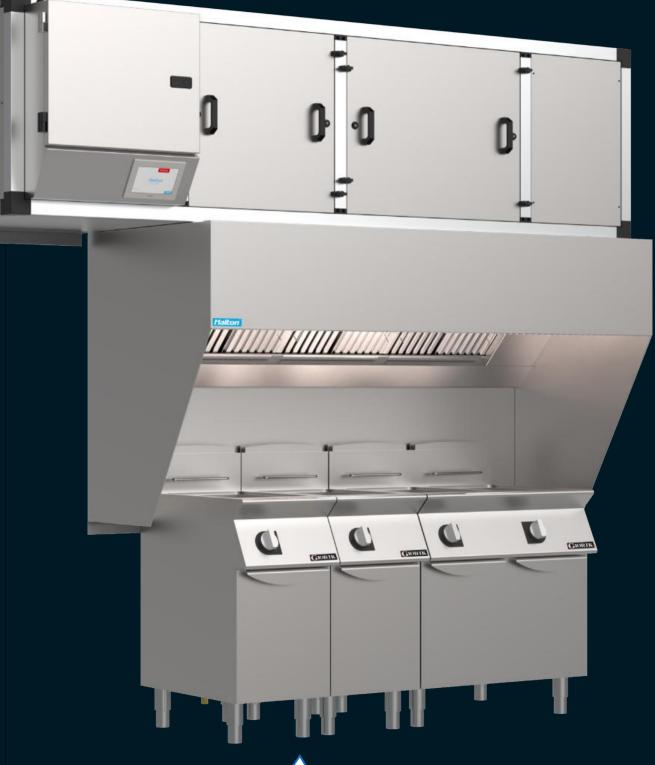

## **Pollufresh**

Stoddart's Pollufresh solution is the pinnacle of Air Treatment Technology. Developed for commercial food environments where kitchen exhaust duct systems cannot discharge directly to an outdoor atmosphere.

Stoddart's Pollufresh combines the very high capture efficiency of Halton's KVL Low Side Wall Hood with the controlled air purification system found in Halton's Pollustop and Mobichef systems.

This outcome provides a local exhaust solution (AS1668.2 Clause 3.3) that collects the emissions as it is being produced, as close as practicable to the electric cooking sources.

The removal of contaminants from the kitchen air, by passing it through five stages of progressive filtration and adsorption treatment, allows the air to be combined with general exhaust air handling within the room enclosure.

Stoddart's Pollufresh control system continuously monitors the condition of the filters & fan, regulates the system for optimum ongoing performance and communicates to operation personnel when maintenance is required.