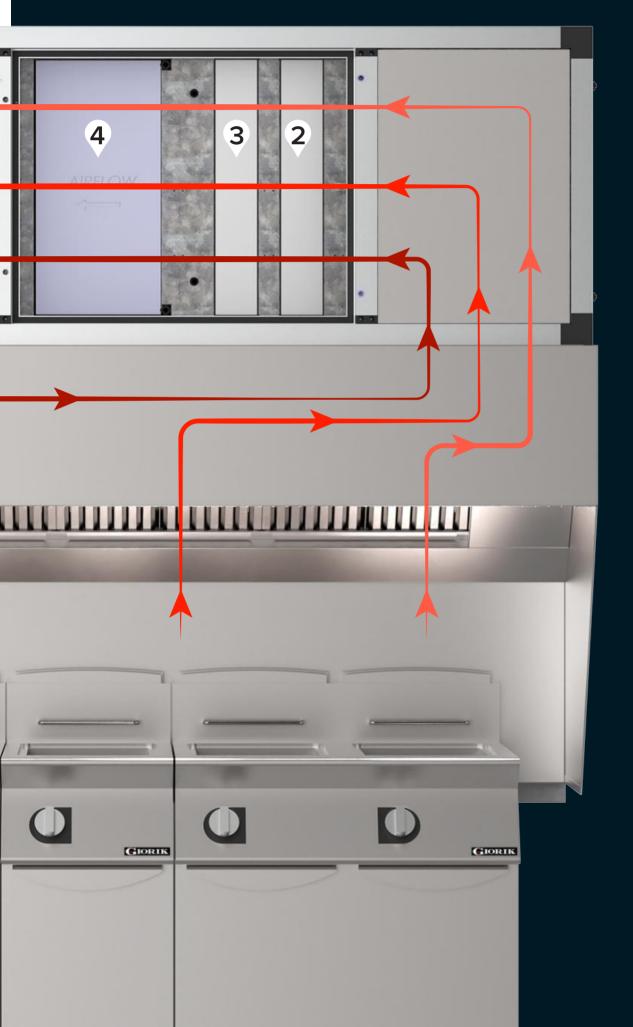

The removal of contaminants from the kitchen air, by passing it through five stages of progressive filtration and adsorption treatment, allows the air to be combined with general exhaust air handling within the room enclosure.

## Air Recycling Technology

- 1. Mechanical primary filtration, comprising Halton's KSA cyclonic filters (95% efficient on 10  $\mu$ m particles and above). This removes medium sized particles and moisture. Primary filters are washable in a dishwasher.
- **2.** Disposable secondary pleated filters (F5, MERV 8) removes medium sized particles that get past the primary filters.
- **3.** Disposable pleated filter (F7, MERV 13) reduces the concentration of fine particles to optimise the service life of the final HEPA stage.
- 4. Absolute filters HEPA (efficiency > 95% DOP on 0,3  $\mu m$  particles). They are used to remove ultra fine particles.
- **5.** Activated carbon and chemical filters remove odours through absorption.