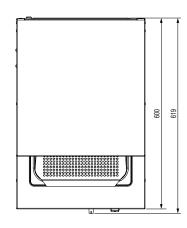

## **Specifications:**

 Model
 W.CD.B.11

 Height
 636mm

 Width
 405mm

 Depth
 619mm

 Power
 1.0kW

(10A plug & lead fitted)

Capacity 1/1 GN 100mm Deep