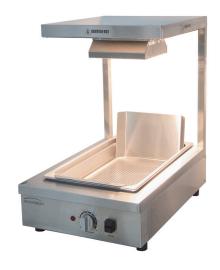

## Bench Mounted Chip Dump *W.CD.B.11*

## **Product Information:**

- Temperature regulation via thermostat (30°C 120°C)
- 2 x heat lamps fixed in gantry
- Independent On/Off control for heat lamps
- Perforated slide to ensure chips stay crisper for longer (supplied)

## **Specifications:**

 Model
 W.CD.B.11

 Height
 636mm

 Width
 405mm

 Depth
 619mm

 Power
 1.0kW

(10A plug & lead fitted)

Capacity 1/1 GN 100mm Deep