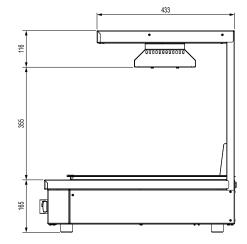

## **Specifications:**

 Model
 W.CD.B.11

 Height
 636mm

 Width
 405mm

 Depth
 619mm

 Power
 1.0kW

(10A plug & lead fitted)

Capacity 1/1 GN 100mm Deep