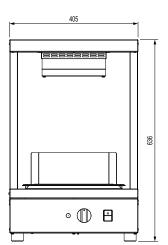

## **Specifications:**

 Model
 W.CD.B.11

 Height
 636mm

 Width
 405mm

 Depth
 619mm

 Power
 1.0kW

(10A plug & lead fitted)

Capacity 1/1 GN 100mm Deep