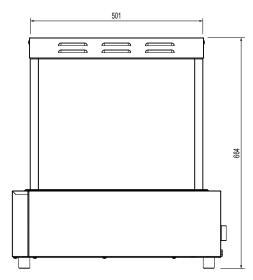

## **Specifications:**

 Model
 W.CD.B.P.11

 Height
 664mm

 Width
 600mm

 Depth
 390mm

**Power** 240VAC / 50Hz / 1.25kW

(10A plug & lead fitted)

Capacity 1/1 GN 100mm Deep