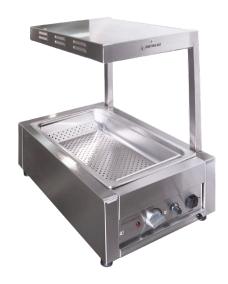

## Bench Mounted Chip Dump W.CD.B.P.11

## **Product Information:**

- Temperature regulation via thermostat (30°C 120°C)
- 2 x heat lamps fixed in gantry
- Independent controls for single heater pad and heat lamps with dimmer
- Perforated slide to ensure chips stay crisper for longer (supplied)

## **Specifications:**

 Model
 W.CD.B.P.11

 Height
 664mm

 Width
 600mm

 Depth
 390mm

**Power** 240VAC / 50Hz / 1.25kW

(10A plug & lead fitted)

Capacity 1/1 GN 100mm Deep