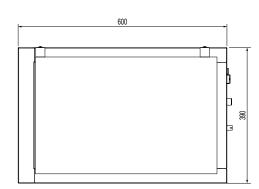

## **Specifications:**

 Model
 W.CD.B.P.11

 Height
 664mm

 Width
 600mm

 Depth
 390mm

**Power** 240VAC / 50Hz / 1.25kW

(10A plug & lead fitted)

Capacity 1/1 GN 100mm Deep