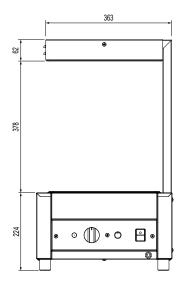

## **Specifications:**

 Model
 W.CD.B.P.11

 Height
 664mm

 Width
 600mm

 Depth
 390mm

**Power** 240VAC / 50Hz / 1.25kW

(10A plug & lead fitted)

Capacity 1/1 GN 100mm Deep