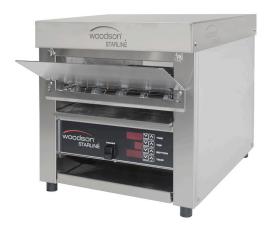

## **Bun Conveyor Oven** W.CVT.BUN.25

## **Product Information:**

- Ideal for hamburger buns
- Touchpad "set and forget" control system
- Temperature regulation via thermostat (50°C 350°C)
- Independent top and bottom element control
- Variable speed belt control
- Front loading and front exiting unit
- Robust stainless steel construction
- Supplied with 2 metre lead for appropriate hard wiring on site by a qualified electrician
- Optional factory fitted plug available (W.CVS.PL32)
- Capacity of up to 250 buns per hour\*