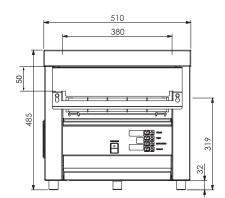

## **Specifications:**

W.CVT.BUN.25 Model 485mm Height 570mm Width 510mm Depth **Belt Width** 356mm Power

1Ø + N + E

240VAC / 50Hz / 6kW

Due to continuous product research and development, the information contained herein is subject to change without notice.