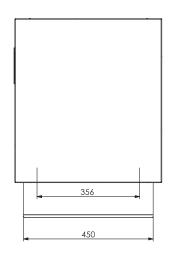

## **Specifications:**

W.CVT.BUN.25 Model 485mm Height 570mm Width 510mm Depth **Belt Width** 356mm Power

1Ø + N + E

240VAC / 50Hz / 6kW

Due to continuous product research and development, the information contained herein is subject to change without notice.