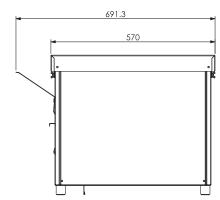

## **Specifications:**

W.CVT.BUN.25 Model 485mm Height 570mm Width 510mm Depth **Belt Width** 356mm Power

1Ø + N + E

240VAC / 50Hz / 6kW

Due to continuous product research and development, the information contained herein is subject to change without notice.