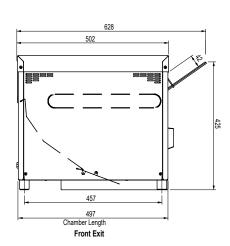

## **Specifications:**

Model W.CVT.D.10 Height 446mm Width 379mm Depth 628mm Belt Width 254mm

**Power** 240VAC / 50Hz / 2.1kW

(10A plug & lead fitted)

 Model
 W.CVT.D.15

 Height
 446mm

 Width
 379mm

 Depth
 628mm

 Belt Width
 254mm

**Power** 240VAC / 50Hz / 3.3kW

(15A plug & lead fitted)

Rear Exit

Due to continuous product research and development, the information contained herein is subject to change without notice.