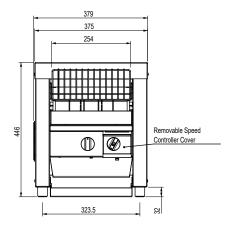

## **Specifications:**

Model W.CVT.D.10 Height 446mm Width 379mm Depth 628mm Belt Width 254mm

**Power** 240VAC / 50Hz / 2.1kW

(10A plug & lead fitted)

 Model
 W.CVT.D.15

 Height
 446mm

 Width
 379mm

 Depth
 628mm

 Belt Width
 254mm

**Power** 240VAC / 50Hz / 3.3kW

(15A plug & lead fitted)

Rear Exit

Due to continuous product research and development, the information contained herein is subject to change without notice.