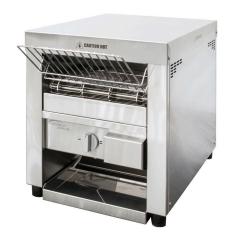

## Conveyor Toaster W.CVT.D.10 / W.CVT.D.15

## **Product Information:**

- 254mm wide conveyor belt, ideal for sliced bread
- Top and/or bottom element control via 3 position selector
- · Ability to operate as either a front or rear exiting unit
- Variable speed belt control
- · Tamper proof cover for speed controller
- Robust stainless steel construction
- Available in 10/15 Amp models
- · Capacity of up to 300 slices of toast/hour on 10 amp unit\*
- Capacity of up to 500 slices of toast/hour on 15 amp  $unit^*$