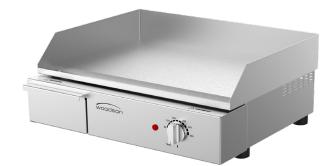

## Griddle *W.GDA50.10 / W.GDA50.15*

## **Product Information:**

- Temperature regulation via thermostat (80°C 280°C)
- Tubular element design to ensure even heat distribution across
  the entire plate
- Countertop design with integrated splashback to protect from overflow
- Robust stainless steel construction
- Front grease gutter drains to large removable grease drawer