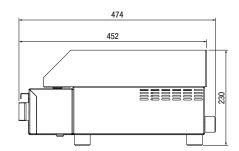

## **Specifications:**

| Model  | W.GDA50.10                                        |
|--------|---------------------------------------------------|
| Height | 230mm                                             |
| Width  | 525mm                                             |
| Depth  | 474mm                                             |
| Power  | 240VAC / 50Hz / 2.2kW<br>(10A plug & lead fitted) |
| Plate  | 522 x 338mm<br>8mm Thick                          |
| Model  | W.GDA50.15                                        |
| Height | 230mm                                             |
| Width  | 525mm                                             |
| Depth  | 474mm                                             |
| Power  | 240VAC / 50Hz / 3.2kW                             |

(15A plug & lead fitted)

522 x 338mm 8mm Thick

Plate

Due to continuous product research and development, the information contained herein is subject to change without notice. Revision: D - 19/07/2022 - 02