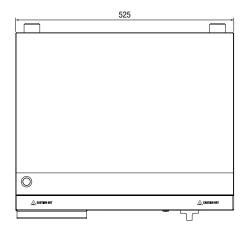

## **Specifications:**

| Model  | W.GDA50.10                                        |
|--------|---------------------------------------------------|
| Height | 230mm                                             |
| Width  | 525mm                                             |
| Depth  | 474mm                                             |
| Power  | 240VAC / 50Hz / 2.2kW<br>(10A plug & lead fitted) |
| Plate  | 522 x 338mm<br>8mm Thick                          |
| Model  | W.GDA50.15                                        |
| Height | 230mm                                             |
| Width  | 525mm                                             |
| Depth  | 474mm                                             |
| Power  | 240VAC / 50Hz / 3.2kW                             |

(15A plug & lead fitted)

522 x 338mm 8mm Thick

Plate

Due to continuous product research and development, the information contained herein is subject to change without notice. Revision: D - 19/07/2022 - 02