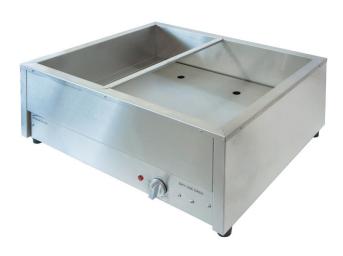

## Countertop Hot Food Well - Dry W.HFW21

## **Product Information:**

- Designed and recommended for dry operation only
- Air insulated tank with double skinned stainless steel construction
- Fits gastronorm pans up to 150mm deep, pans must be bought separately
- Mechanical thermostat control with temperature gauge, adjustment from 30°C - 120°C
- NOTE: All Woodson Hot Food Wells are designed for use with Woodson pans. Other suppliers pans may fit, however this is not guaranteed

## **Specifications:**

 Model
 W.HFW21

 Height
 283mm

 Width
 705mm

 Depth
 575mm

 Power
 1.2kW

10A Plug & lead fitted

 Bain
 6 x 1/3 GN Pans