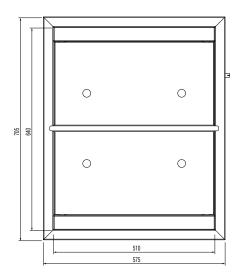

## **Specifications:**

 Model
 W.HFW21

 Height
 283mm

 Width
 705mm

 Depth
 575mm

 Power
 1.2kW

10A Plug & lead fitted

 Bain
 6 x 1/3 GN Pans

 Marie
 4 x 1/2 GN Pans

 Capacity
 4 x 210mm deep round

pans (pan kit required)

Due to continuous product research and development, the information contained herein is subject to change without notice.

Revision: A - 29/08/2022 - 02