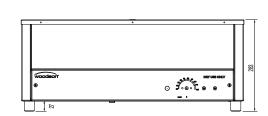

## **Specifications:**

 Model
 W.HFW21

 Height
 283mm

 Width
 705mm

 Depth
 575mm

 Power
 1.2kW

10A Plug & lead fitted

 Bain
 6 x 1/3 GN Pans