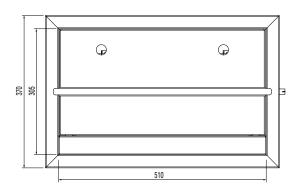

## **Specifications**

 Model
 W.HFW11

 Height
 283mm

 Width
 370mm

 Depth
 575mm

 Power
 0.6kW

10A Plug & lead fitted

 Bain
 3 x 1/3 GN Pans

 Marie
 2 x 1/2 GN Pans

 Capacity
 2 x 210mm deep round

pans (pan kit required)

Due to continuous product research and development, the information contained herein is subject to change without notice.

Revision: A - 29/08/2022 - 02