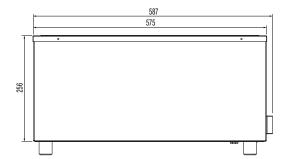

## **Specifications**

 Model
 W.HFW11

 Height
 283mm

 Width
 370mm

 Depth
 575mm

 Power
 0.6kW

10A Plug & lead fitted

 Bain
 3 x 1/3 GN Pans

 Marie
 2 x 1/2 GN Pans

 Capacity
 2 x 210mm deep round

pans (pan kit required)

Due to continuous product research and development, the information contained herein is subject to change without notice.

Revision: A - 29/08/2022 - 02