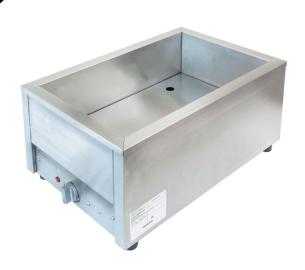

## Countertop Hot Food Well - Dry W.HFW11

## **Product Information:**

- Designed and recommended for dry operation only
- Air insulated tank with double skinned stainless steel construction
- Fits gastronorm pans up to 150mm deep, pans must be bought separately
- Mechanical thermostat control with temperature gauge, adjustment from 30°C - 120°C
- NOTE: All Woodson Hot Food Wells are designed for use with Woodson pans. Other suppliers pans may fit, however this is not guaranteed