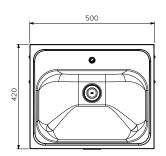

Plan View

| Construction:     | 1.2mm, 304 grade stainless steel construction, no.4 satin finish                                       |
|-------------------|--------------------------------------------------------------------------------------------------------|
| Water Connection: | 15mm (1/2" BSP)                                                                                        |
| Waste Connection: | 40mm waste connection                                                                                  |
| Unit Fixing:      | The unit is supplied with a stainless steel wall<br>mounting bracket with 8mm diameter fixing<br>holes |

| Model No.    | L x D x H (mm)  |
|--------------|-----------------|
| SPPL.WB.S.VR | 500 x 420 x 575 |

**Specifications:** 

Due to continuous product research and development, the information contained herein is subject to change without notice. Revision: A - 5/10/2022