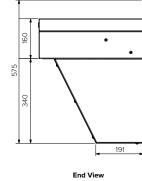

| Model No.    | L x D x H (mm)  |
|--------------|-----------------|
| SPPL.WB.S.VR | 500 x 420 x 575 |

**Specifications:** 

Due to continuous product research and development, the information contained herein is subject to change without notice. Revision: A - 5/10/2022