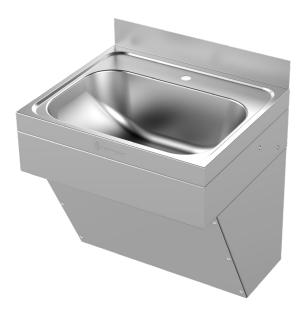

# Wash Basin Square - Vandal Resistant

#### Features and Benefits:

- Economical solution for schools, public amenities and institutions
- Easy mount bracket system for quick installation to suit your preferred application
- Optional 300mm splashback is available, eliminating the need for a . tiled splashback
- All optional tapware are WELS and Watermark approved

Plan View

| Construction:     | 1.2mm, 304 grade stainless steel construction, no.4 satin finish                                       |
|-------------------|--------------------------------------------------------------------------------------------------------|
| Water Connection: | 15mm (1/2" BSP)                                                                                        |
| Waste Connection: | 40mm waste connection                                                                                  |
| Unit Fixing:      | The unit is supplied with a stainless steel wall<br>mounting bracket with 8mm diameter fixing<br>holes |