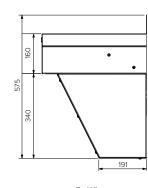

Plan View

| Construction:     | 1.2mm, 304 grade stainless steel construction, no.4 satin finish                                       |
|-------------------|--------------------------------------------------------------------------------------------------------|
| Water Connection: | 15mm (1/2" BSP)                                                                                        |
| Waste Connection: | 40mm waste connection                                                                                  |
| Unit Fixing:      | The unit is supplied with a stainless steel wall<br>mounting bracket with 8mm diameter fixing<br>holes |

| Model No.    | L x D x H (mm)  |
|--------------|-----------------|
| SPPL.WB.S.VR | 500 x 420 x 575 |

**Specifications:** 

Due to continuous product research and development, the information contained herein is subject to change without notice. Revision: A - 5/10/2022