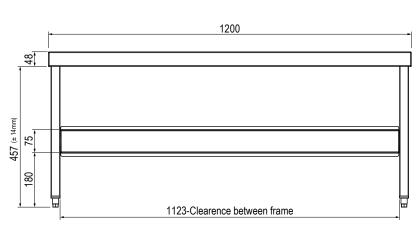

## **General Specifications:**

Model SPAE.ST.1200.750.505

**W x D x H (mm)** 1200 x 750 x 505

Weight 20kg

Suits Adande Models VCS1.RT (450mm)

\*INSTALLATION NOTE: Hard-wired, gas and plumbed equipment cannot be directly installed onto the Adande unit. This equipment must be installed above the Adande unit using an independent equipment stand. Installation must be non-fixed to allow service access.