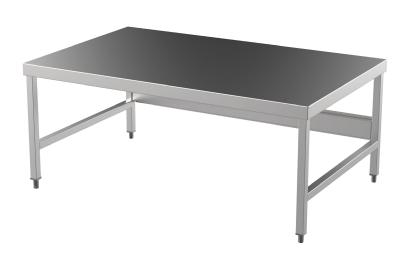

## **Equipment Stand**

## **Product Information:**

- Robust 304 grade stainless steel construction
- Flat packed, ready for easy assembly
- To suit: Garland, Cobra, Blueseal, Waldorf, Goldstein, and LUUS
- Feet locators
- · 12-months warranty

## **General Specifications:**

Model SPAE.ST.1200.750.505

**W x D x H (mm)** 1200 x 750 x 505

Weight 20kg

Suits Adande Models VCS1.RT (450mm)

\*INSTALLATION NOTE: Hard-wired, gas and plumbed equipment cannot be directly installed onto the Adande unit. This equipment must be installed above the Adande unit using an independent equipment stand. Installation must be non-fixed to allow service access.