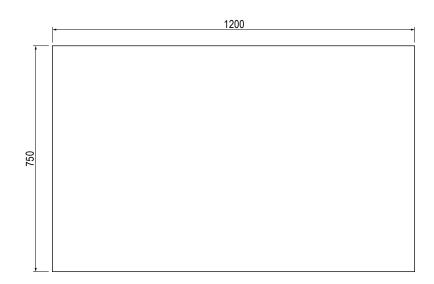

## **General Specifications:**

Model SPAE.ST.1200.750.505

**W x D x H (mm)** 1200 x 750 x 505

Weight 20kg

Suits Adande Models VCS1.RT (450mm)

\*INSTALLATION NOTE: Hard-wired, gas and plumbed equipment cannot be directly installed onto the Adande unit. This equipment must be installed above the Adande unit using an independent equipment stand. Installation must be non-fixed to allow service access.