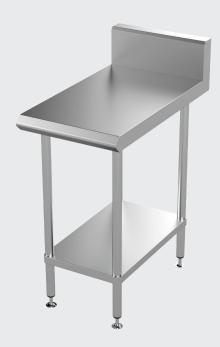

## Infill Bench - Blue Seal Profile

- Profile of bench to match Blue Seal equipment
- Robust 304 grade stainless steel top (1.2mm) with galvanised steel reinforced backing (2mm)
- 150mm bevelled edge stainless steel splashback with vermin proofing and rear fixing holes for wall fastening
- Stainless steel tube legs (Ø38mm) with height adjustable stainless steel disc feet for a 900mm working height
- Stainless steel undershelf (1.2mm) with stiffening channels
- Supplied flat packed ready for assembly

| Model       | W x D x H mm     |  |  |
|-------------|------------------|--|--|
| MS.BEI.B300 | 300 x 805 x 1070 |  |  |
| MS.BEI.B450 | 450 x 805 x 1070 |  |  |
| MS.BEI.B600 | 600 x 805 x 1070 |  |  |
|             |                  |  |  |