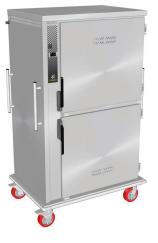

## Banquet Cart CH.BC.96P Heated - Suits Plated Meals

- Designed for the storage and transportation of a wide variety of pre-cooked meals in G/N pans, or plated meals
- Unique easily serviceable heater blanket system promotes minimal moisture loss in product due to even, gentle and motionless heat
- Ideal for banquet situations or for extra kitchen heated storage (food must be heated above 65°C before being placed in banquet cart)
- Easy to slide Crisp/Moist vents to control humidity, foods stay fresh longer, reducing waste and allowing for proven menu favourites to be held ahead of peak serving periods
- Easy-to-use digital display, preset to +85°C from factory
- Self-closing hinges on all doors with magnetic catch and snap lock
  handle to ensure firm door closure
- Ergonomically designed transport handle for effortless maneuverability
- Insulated on all sides, constructed from 304 grade stainless steel with a No.4 finish
- Heavy-duty non-marking swivel casters, two with brakes
- Wraparound non-marking bumper
- Capacities based on 254mm (10") diameter plates held in plate carriers.

## **Product Code:**

CH BC 96P Culinaire Heated Banquet Cart 96 Plates