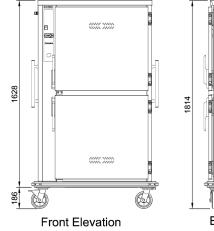

## **Technical Data:**

Dimensions: W x D x H: Total Connected Load: Electrical Connection: 1107 x 779 x 1814 1.68kW 10A plug & lead fitted

Due to continuous product research and development, the information contained herein is subject to change without notice. Revision: A - 10/11/2022 - 02