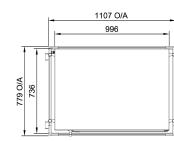

## **Technical Data:**

Dimensions: W x D x H: Total Connected Load: Electrical Connection: 1107 x 779 x 1814 1.68kW 10A plug & lead fitted

Due to continuous product research and development, the information contained herein is subject to change without notice. Revision: A - 10/11/2022 - 02