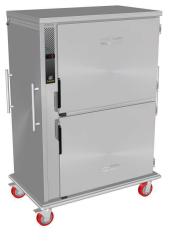

## Banquet Cart CH.BC.128P Heated - Suits Plated Meals

## **Product Information:**

- Designed for the storage and transportation of a wide variety of pre-cooked meals in G/N pans, or plated meals
- Unique easily serviceable heater blanket system promotes minimal moisture loss in product due to even, gentle and motionless heat
- Ideal for banquet situations or for extra kitchen heated storage (food must be heated above 65°C before being placed in banquet cart)
- Easy to slide Crisp/Moist vents to control humidity, foods stay fresh longer, reducing waste and allowing for proven menu favourites to be held ahead of peak serving periods
- Easy-to-use digital display, preset to +85°C from factory
- Self-closing hinges on all doors with magnetic catch and snap lock
  handle to ensure firm door closure
- Ergonomically designed transport handle for effortless maneuverability
- Insulated on all sides, constructed from 304 grade stainless steel with a No.4 finish
- Heavy-duty non-marking swivel casters, two with brakes
- Wraparound non-marking bumper (EXCEPT CH.BC.NB.0611)
- Capacities based on 254mm (10") diameter plates held in plate carriers.