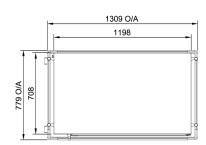

## **Technical Data:**

Dimensions: W x D x H: Total Connected Load: Electrical Connection: 1309 x 779 x 1814 2.02kW 10A plug & lead fitted

Due to continuous product research and development, the information contained herein is subject to change without notice. Revision: A - 10/11/2022 - 02