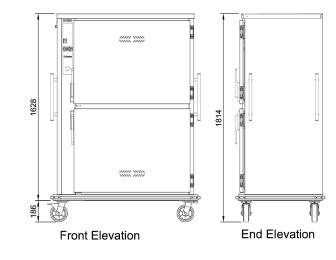

## **Technical Data:**

Dimensions: W x D x H: Total Connected Load: Electrical Connection: 1309 x 779 x 1814 2.02kW 10A plug & lead fitted

Due to continuous product research and development, the information contained herein is subject to change without notice. Revision: A - 10/11/2022 - 02