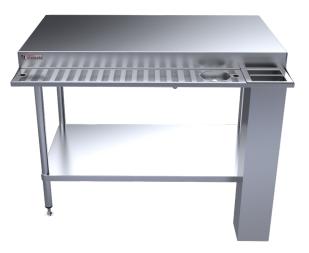

## **Product Information:**

- Work bench supplied with drip tray, coffee knock and bin
- Watermark Approved Glass rinser supplied and fitted
- 1.2mm adjustable undershelf
- 1.2mm 304 grade stainless steel tops
- 1.2mm stainless steel reinforcing channel below top
- 38mm, 1.2mm wall thickness round tube legs
- Adjustable stainless steel feet as standard