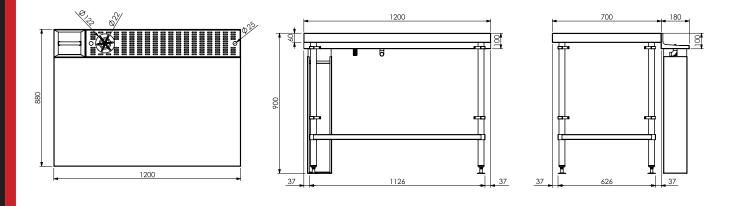

## **General Drawing:**

## **Specifications:**

SS42.CS.7.0900 SS42.CS.7.0900

900mm x 880mm x 900mm 1200mm x 880mm x 900mm

Due to continuous product research and development, the information contained herein is subject to change without notice. Revision: A - 17/03/2023