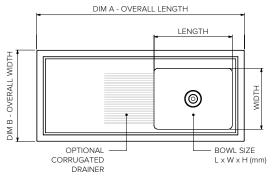

## **ORDER FORM - DROP-IN BENCH**

Project / Job No.

Room No. Location

PO Number:

| Detail                 | Options (please specify between the range below)                                                                                         |  |  |  |  |
|------------------------|------------------------------------------------------------------------------------------------------------------------------------------|--|--|--|--|
| Overall Length (DIM A) | 600 - 4000 (mm)                                                                                                                          |  |  |  |  |
| Overall Width (DIM B)  | 500 - 800 (mm)                                                                                                                           |  |  |  |  |
| Grade of Stainless     | 304 (standard) <b>OR</b> 316 (acid resistant)                                                                                            |  |  |  |  |
| Waste Options          | B90 = 90mm Basket <b>OR</b> P50 = 50mm Poly <b>OR</b> S50 = 50mm Stainless <b>OR</b> C50 = 50mm Chrome Plated <b>OR</b> PVC50 = 50mm PVC |  |  |  |  |

If more than one sized bowl and variation is required, please select the bowl, size, position, waste and tap hole information on the table below. If there are more than 1 sized tap hole, or the size is not listed, please provide additional information below.

| Bowl Size (L x W x H) | Bowl 1. | Bowl Position L/R/C | Waste | No. of Tapholes | Tap Hole Size | Bowl 2. | Bowl Position L/R/C | Waste | No. of Tapholes | Tap Hole Size |
|-----------------------|---------|---------------------|-------|-----------------|---------------|---------|---------------------|-------|-----------------|---------------|
| 450 x 350 x 250 (mm)  |         |                     |       |                 | Ø             |         |                     |       |                 | Ø             |
| 400 x 400 x 300 (mm)  |         |                     |       |                 | Ø             |         |                     |       |                 | Ø             |
| 450 x 450 x 300 (mm)  |         |                     |       |                 | Ø             |         |                     |       |                 | Ø             |
| 600 x 450 x 300 (mm)  |         |                     |       |                 | Ø             |         |                     |       |                 | Ø             |
| 380 x 330 x 150 (mm)  |         |                     |       |                 | Ø             |         |                     |       |                 | Ø             |

NOTE: Tapholes positioned behind the bowl require a minimum of 75mm tap landing.

\*when specifying bowl size / width of bench, keep this in mind. eg. 525mm bench width would require a max bowl width of 350mm .