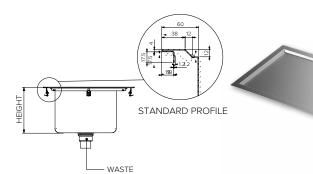

## **ORDER FORM - DROP-IN BENCH**

Project / Job No.

Room No. Location

PO Number:

| Detail                 | Options (please specify between the range below)                                                                                         |  |  |  |  |
|------------------------|------------------------------------------------------------------------------------------------------------------------------------------|--|--|--|--|
| Overall Length (DIM A) | 600 - 4000 (mm)                                                                                                                          |  |  |  |  |
| Overall Width (DIM B)  | 500 - 800 (mm)                                                                                                                           |  |  |  |  |
| Grade of Stainless     | 304 (standard) <b>OR</b> 316 (acid resistant)                                                                                            |  |  |  |  |
| Waste Options          | B90 = 90mm Basket <b>OR</b> P50 = 50mm Poly <b>OR</b> S50 = 50mm Stainless <b>OR</b> C50 = 50mm Chrome Plated <b>OR</b> PVC50 = 50mm PVC |  |  |  |  |

| Bowl Size (L x W x H) | Bowl 1. | Bowl Position L/R/C | Waste | No. of Tapholes | Tap Hole Size | Bowl 2. | Bowl Position L/R/C | Waste | No. of Tapholes | Tap Hole Size |
|-----------------------|---------|---------------------|-------|-----------------|---------------|---------|---------------------|-------|-----------------|---------------|
| 450 x 350 x 250 (mm)  |         |                     |       |                 | Ø             |         |                     |       |                 | Ø             |
| 400 x 400 x 300 (mm)  |         |                     |       |                 | Ø             |         |                     |       |                 | Ø             |
| 450 x 450 x 300 (mm)  |         |                     |       |                 | Ø             |         |                     |       |                 | Ø             |
| 600 x 450 x 300 (mm)  |         |                     |       |                 | Ø             |         |                     |       |                 | Ø             |
| 380 x 330 x 150 (mm)  |         |                     |       |                 | Ø             |         |                     |       |                 | Ø             |