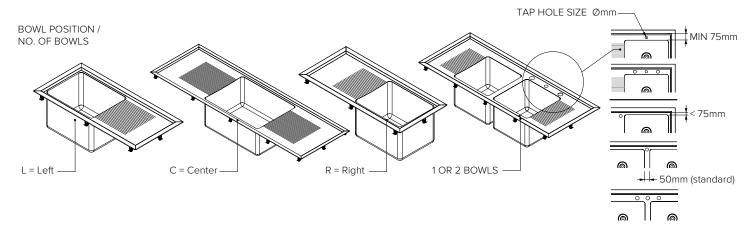

If more than one sized bowl and variation is required, please select the bowl, size, position, waste and tap hole information on the table below. If there are more than 1 sized tap hole, or the size is not listed, please provide additional information below.

| Bowl Size (L x W x H) | Bowl 1. | Bowl Position L/R/C | Waste | No. of Tapholes | Tap Hole Size | Bowl 2. | Bowl Position L/R/C | Waste | No. of Tapholes | Tap Hole Size |
|-----------------------|---------|---------------------|-------|-----------------|---------------|---------|---------------------|-------|-----------------|---------------|
| 450 x 350 x 250 (mm)  |         |                     |       |                 | Ø             |         |                     |       |                 | Ø             |
| 400 x 400 x 300 (mm)  |         |                     |       |                 | Ø             |         |                     |       |                 | Ø             |
| 450 x 450 x 300 (mm)  |         |                     |       |                 | Ø             |         |                     |       |                 | Ø             |
| 600 x 450 x 300 (mm)  |         |                     |       |                 | Ø             |         |                     |       |                 | Ø             |
| 380 x 330 x 150 (mm)  |         |                     |       |                 | Ø             |         |                     |       |                 | Ø             |

NOTE: Tapholes positioned behind the bowl require a minimum of 75mm tap landing.

\*when specifying bowl size / width of bench, keep this in mind. eg. 525mm bench width would require a max bowl width of 350mm .

SUBMIT

For less than 75mm clearance, tapholes will be positioned to the left or right side for single bowls and centre for double bowls (as pictured above).

On the bowls below, please specify the location of required tap holes (If there are any issues with placement selections, a Stoddart representative will be in contact).