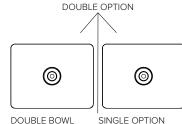

SUBMIT

For less than 75mm clearance, tapholes will be positioned to the left or right side for single bowls and centre for double bowls (as pictured above).

On the bowls below, please specify the location of required tap holes (If there are any issues with placement selections, a Stoddart representative will be in contact).