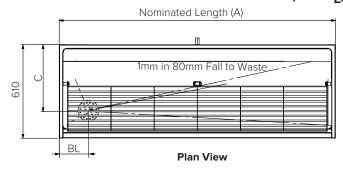

## Waste at Left End Measured from Left End (Dim B<sub>L</sub>)

| Edge 3 |                     | Edge 4 |
|--------|---------------------|--------|
| Edge 1 |                     | Edge 5 |
|        | Optional Kick Plate | Edge 2 |

| Detail                                                                                                  | Dimension (mm) /<br>Code Letter |  |
|---------------------------------------------------------------------------------------------------------|---------------------------------|--|
| Overall Length (Dim A)                                                                                  |                                 |  |
| Waste Position from Left End (Dim B <sub>L</sub> )                                                      |                                 |  |
| Waste Position from Right End (Dim B <sub>R</sub> )                                                     |                                 |  |
| Waste Position off Rear Wall (Dim C) minimum 150mm                                                      |                                 |  |
| Waste Diameter = 50 / 65 / 75 / 100mm                                                                   |                                 |  |
| Edge 1 Detail (T = Tiled or R = Returned)                                                               |                                 |  |
| Edge 2 Detail (T = Tiled or R = Returned)                                                               |                                 |  |
| Edge 3 Detail (T = Tiled or R = Returned)                                                               |                                 |  |
| Edge 4 Detail (T = Tiled or R = Returned)                                                               |                                 |  |
| Edge 5 Detail (T = Tiled or R = Returned)                                                               |                                 |  |
| Free Standing End? (L=Left, R=Right, B=Both, N=No)<br>Finished / Exposed End Panel (not against a wall) |                                 |  |
| Include SS kick plate (Yes / No)                                                                        |                                 |  |
| Water Inlet Type (T = Top, R = Rear)                                                                    |                                 |  |
| Quantity?                                                                                               |                                 |  |
| Water Inlet Type - Top Entry size (25 / 38mm) - Rear Entry size is always 25mm                          |                                 |  |
| For Multiple or custom Water Inlet Positions - Sketch positions on plan and dimensions from ends (mm)   |                                 |  |
| Approved By:                                                                                            |                                 |  |