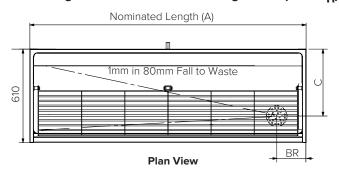

## **EDGE DETAILS**

www.stoddart.com.au www.stoddart.co.nz

| Detail                                                                                                  | Dimension (mm) /<br>Code Letter |  |
|---------------------------------------------------------------------------------------------------------|---------------------------------|--|
| Overall Length (Dim A)                                                                                  |                                 |  |
| Waste Position from Left End (Dim B <sub>L</sub> )                                                      |                                 |  |
| Waste Position from Right End (Dim B <sub>R</sub> )                                                     |                                 |  |
| Waste Position off Rear Wall (Dim C) minimum 150mm                                                      |                                 |  |
| Waste Diameter = 50 / 65 / 75 / 100mm                                                                   |                                 |  |
| Edge 1 Detail (T = Tiled or R = Returned)                                                               |                                 |  |
| Edge 2 Detail (T = Tiled or R = Returned)                                                               |                                 |  |
| Edge 3 Detail (T = Tiled or R = Returned)                                                               |                                 |  |
| Edge 4 Detail (T = Tiled or R = Returned)                                                               |                                 |  |
| Edge 5 Detail (T = Tiled or R = Returned)                                                               |                                 |  |
| Free Standing End? (L=Left, R=Right, B=Both, N=No)<br>Finished / Exposed End Panel (not against a wall) |                                 |  |
| Include SS kick plate (Yes / No)                                                                        |                                 |  |
| Water Inlet Type (T = Top, R = Rear)                                                                    |                                 |  |
| Quantity?                                                                                               |                                 |  |
| Water Inlet Type - Top Entry size (25 / 38mm) - Rear Entry size is always 25mm                          |                                 |  |
| For Multiple or custom Water Inlet Positions - Sketch positions on plan and dimensions from ends (mm)   |                                 |  |
| Approved By:                                                                                            |                                 |  |