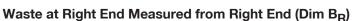

| Detail                                                                                                  | Dimension (mm) /<br>Code Letter |  |
|---------------------------------------------------------------------------------------------------------|---------------------------------|--|
| Overall Length (Dim A)                                                                                  |                                 |  |
| Waste Position from Left End (Dim B <sub>L</sub> )                                                      |                                 |  |
| Waste Position from Right End (Dim B <sub>R</sub> )                                                     |                                 |  |
| Waste Position off Rear Wall (Dim C) minimum 150mm                                                      |                                 |  |
| Waste Diameter = 50 / 65 / 75 / 100mm                                                                   |                                 |  |
| Edge 1 Detail (T = Tiled or R = Returned)                                                               |                                 |  |
| Edge 2 Detail (T = Tiled or R = Returned)                                                               |                                 |  |
| Edge 3 Detail (T = Tiled or R = Returned)                                                               |                                 |  |
| Edge 4 Detail (T = Tiled or R = Returned)                                                               |                                 |  |
| Edge 5 Detail (T = Tiled or R = Returned)                                                               |                                 |  |
| Free Standing End? (L=Left, R=Right, B=Both, N=No)<br>Finished / Exposed End Panel (not against a wall) |                                 |  |
| Include SS kick plate (Yes / No)                                                                        |                                 |  |
| Water Inlet Type (T = Top, R = Rear)                                                                    |                                 |  |
| Quantity?                                                                                               |                                 |  |
| Water Inlet Type - Top Entry size (25 / 38mm) - Rear Entry size is always 25mm                          |                                 |  |
| For Multiple or custom Water Inlet Positions - Sketch positions on plan and dimensions from ends (mm)   |                                 |  |
| Approved By:                                                                                            |                                 |  |