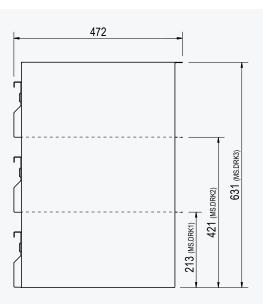

| Model   | W x D x H mm    | Weight |
|---------|-----------------|--------|
| MS.DRK1 | 478 x 472 x 213 | 12kg   |
| MS.DRK3 | 478 x 472 x 421 | 24kg   |
| MS.DRK3 | 478 x 472 x 631 | 36kg   |