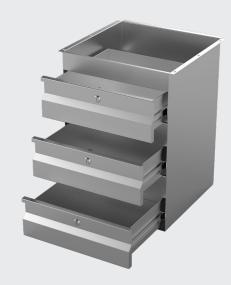

## Stainless Steel Drawers

- Robust 304 grade stainless construction (1.2mm)
- · Lock and key supplied as standard on every drawer
- Internal drawer size of 410 x 410 x 125mm
- 6 fixing hole locations for secure underside mounting to Modular Stainless benches
- Available to suit MS.BIS, MS.BWS & MS.BIM on 900mm long models and above
- Supplied fully assembled