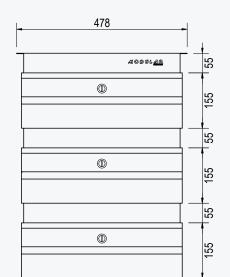

| Model   | W x D x H mm    | Weight |
|---------|-----------------|--------|
| MS.DRK1 | 478 x 472 x 213 | 12kg   |
| MS.DRK3 | 478 x 472 x 421 | 24kg   |
| MS.DRK3 | 478 x 472 x 631 | 36kg   |