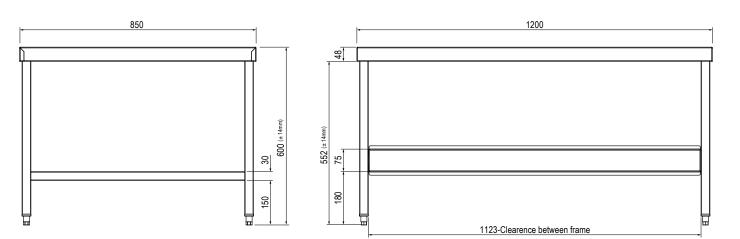

## **General Specifications:**

| Model               | SPAE.ST.1200.850.600               |
|---------------------|------------------------------------|
| W x D x H (mm)      | 1200 x 850 x 600                   |
| Weight              | 20kg                               |
| Suits Adande Models | VCS1.RT (450mm)<br>VCS1.CT (494mm) |