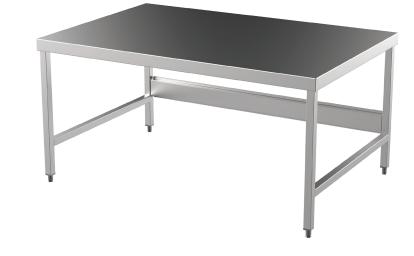

## **Equipment Stand**

## **Product Information:**

- Robust 304 grade stainless steel construction
- Flat packed, ready for easy assembly
- To suit: Most Euro 900 series including Giorik
- Feet locators
- 12-months warranty

## **General Specifications:**

| Model               | SPAE.ST.1200.850.600               |
|---------------------|------------------------------------|
| W x D x H (mm)      | 1200 x 850 x 600                   |
| Weight              | 20kg                               |
| Suits Adande Models | VCS1.RT (450mm)<br>VCS1.CT (494mm) |