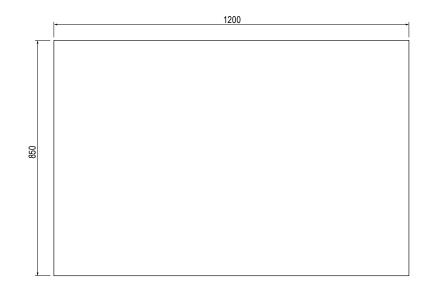

## **General Specifications:**

| Model               | SPAE.ST.1200.850.600               |
|---------------------|------------------------------------|
| W x D x H (mm)      | 1200 x 850 x 600                   |
| Weight              | 20kg                               |
| Suits Adande Models | VCS1.RT (450mm)<br>VCS1.CT (494mm) |