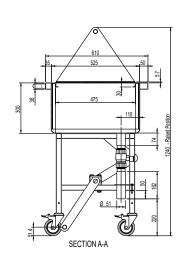

### **Technical Data:**

Dimensions: W x D x H:

625 - O/A

525

200

0 0

TOP VIEW

6

 $\cap$ 

0

175

13.5

0000000

σ

13.5

175

0

FRONT VIEW

Due to continuous product research and development, the information contained herein is subject to change without notice.

H: 625 X 685 X 1240