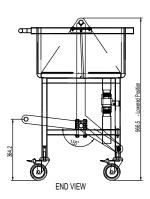

### **Technical Data:**

Dimensions: W x D x H:

625 - O/A

525

200

0 0

TOP VIEW

6

 $\cap$ 

0

175

13.5

0000000

σ

13.5

175

0

FRONT VIEW

Due to continuous product research and development, the information contained herein is subject to change without notice.

H: 625 X 685 X 1240