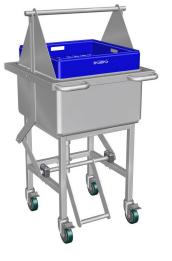

## Cutlery Soak Sinks Ambient - Assisted Lift

### **Product Information:**

- Robust construction from 304 grade stainless steel with a No.4 finish
- 25mm radius internal corners to stainless steel sink prevent bacteria growth in sharp corners, easy to clean
- 50mm stainless steel ball valve enables easy draining
- · Easy-push 125mm swivel castors, with brakes
- · Mobile so can be pushed and positioned where convenient

#### Assisted Lift:

- Practical equipment to assist in reduction of OH & S issues in dish wash area
- Ergonomically designed handles
- Eliminates lifting of heavy soaking trays, reduces twisting and turning associated with positioning full racks on dish wash entry allows cups and/or cutlery to be soaked at safe working height
- Foot operated assisted lift allows basket to be raised out of soaking solution to 910mm, so that basket can be slid over wet deck onto dish wash entry bench, ready for wash and sanitising
- Sturdy 32mm stainless steel square tube legs
- 300mm deep sinks suits 2 x standard 500 x 500 dishwasher baskets.

#### **Product Code:**

| CD   |  |
|------|--|
| SSAL |  |
| 300  |  |
| 900  |  |

Dish Handling Soak Sink - Assisted Lift 300mm Deep Bowl 900mm High Bowl