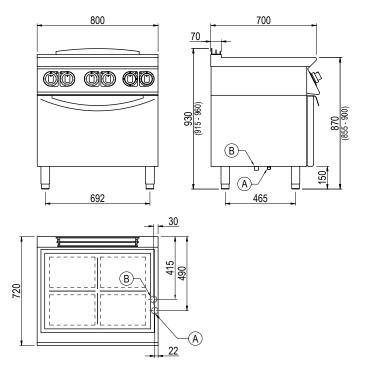

## **General Drawing:**

## **Specifications:**

 Model
 TE740ET

 W x D x H (mm)
 800 x 720 x 930

 Weight
 190kg

 Plate Dimensions (mm)
 700 x 500

 Oven Cavity W x D x H (mm)
 693 x 580 x 300

 Packed Dimensions (mm)
 845 x 825 x 1200

### Legend:

A Gas Connection

**B** Drain Connection

Due to continuous product research and development, the information contained herein is subject to change without notice.

Revision: A - 17/08/2023 - 02

www.stoddart.com.au www.stoddart.co.nz