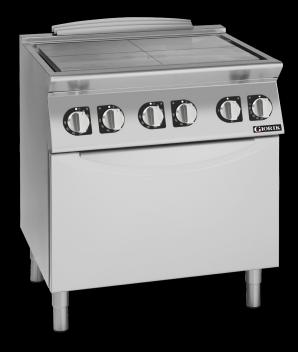

### **Product Information:**

- Class leading, European style, professional quality and reliability since 1963
- 700 series, ultra-thick, reinforced radiant plate with 4 independent cooking zones (2.6kW) and standard electric 2/IGN oven (6.7kW)
- Heating elements with Hi-limit temperature protection
- Temperature regulation via thermostat (50°C 400°C)
- Electric oven with thermostat temperature control (50°C – 300°C). Top and bottom elements can be independently regulated via 4 position selector.
- Robust 304 grade stainless steel construction with rounded corners and moulded inner door for improved cleaning
- Height adjustable stainless steel feet for a 900mm working height
- 24-month warranty