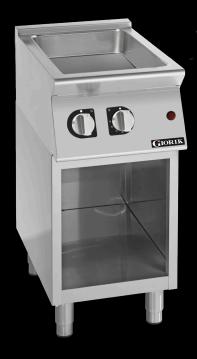

## **Product Information:**

- Class leading, European style, professional quality and reliability since 1963
- 700 series, electric 1/1 GN Bain Marie (1.2kW)
- Silicone heating pad external to the tank provides uniform heating, superior hygiene and ease of cleaning
- Temperature regulation via thermostat (30°C 90°C)
- Indicator lights to monitor the correct operation of the appliance
- Manual water fill with tank sloped to lever operated drain
- Robust 304 grade stainless steel construction with rounded corners for improved cleaning
- Open base with optional door available (SPGI.2016437)
- Height adjustable stainless steel feet for a 900mm working height
- 24-month warranty