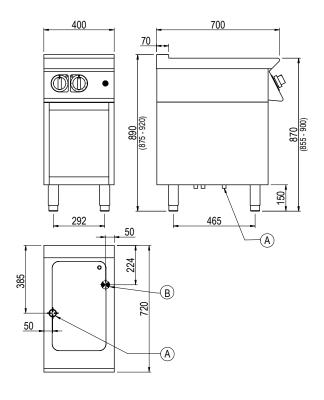

## **General Drawing:**

## Specifications:

 Model
 BM720ET

 W x D x H (mm)
 400 x 720 x 890

Weight 40kg

 $\begin{array}{lll} \textbf{Capacity} & 1 \times 1/1 \ 150 \text{mm GN Pans} \\ \textbf{Packed Dimensions (mm)} & 450 \times 825 \times 1200 \\ \end{array}$ 

## Legend:

A Electrical ConnectionB Drain Connection 1/2" BSP

Due to continuous product research and development, the information contained herein is subject to change without notice.

Revision: A - 08/09/2023 - 02