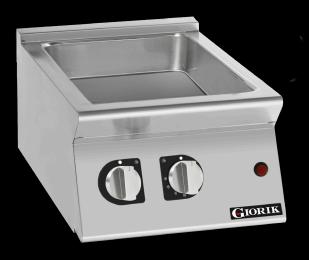

**BM720TT** 

## **Product Information:**

- Class leading, European style, professional quality and reliability since 1963
- 700 series, electric 1/1 GN countertop Bain Marie (1.2kW)
- Silicone heating pad external to the tank provides uniform heating, superior hygiene and ease of cleaning
- Temperature regulation via thermostat (30°C 90°C)
- Indicator lights to monitor the correct operation of the appliance
- Manual water fill with tank sloped to lever operated drain
- Robust 304 grade stainless steel construction with rounded corners for improved cleaning
- 24-month warranty