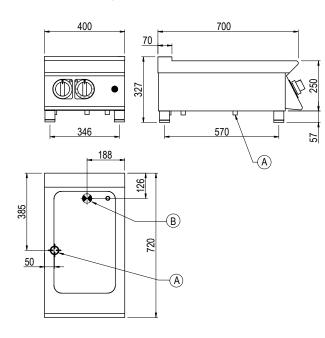

## **General Drawing:**

BM720TT 400 x 720 x 327 30kg 1 x 1/1 150mm GN Pans 450 x 825 x 570 35kg

**Electrical Connection** 

10 + N + E 240VAC / 50Hz / 1.2kW 10A plug & lead fitted

## Legend:

- A Electrical Connection
- B Drain Connection 1/2" BSP

www.stoddart.com.au www.stoddart.co.nz