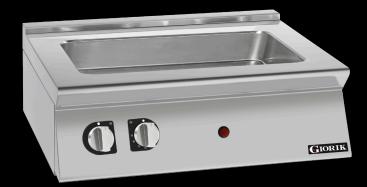

## **Product Information:**

- Class leading, European style, professional quality and reliability since 1963
- 700 series, electric 2/1 GN countertop Bain Marie (2.4kW)
- Silicone heating pad external to the tank provides uniform heating, superior hygiene and ease of cleaning
- Temperature regulation via thermostat (30°C 90°C)
- Indicator lights to monitor the correct operation of the appliance
- Manual water fill with tank sloped to lever operated drain
- Robust 304 grade stainless steel construction with rounded corners for improved cleaning
- 24-month warranty