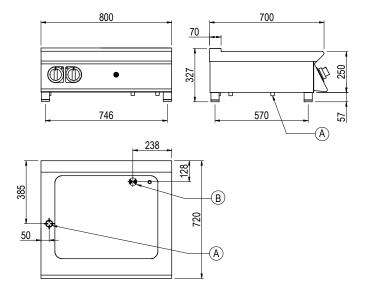

## **General Drawing:**

## **Specifications:**

 Model
 BM740TT

 W x D x H (mm)
 800 x 720 x 327

Weight 75kg

Capacity $1 \times 2/1150$ mm GN PansPacked Dimensions (mm) $845 \times 825 \times 570$ 

Packed Weight 85kg

Electrical Connection 100 + N + E

## Legend:

A Electrical Connection
B Drain Connection 1/2" BSP

Due to continuous product research and development, the information contained herein is subject to change without notice.