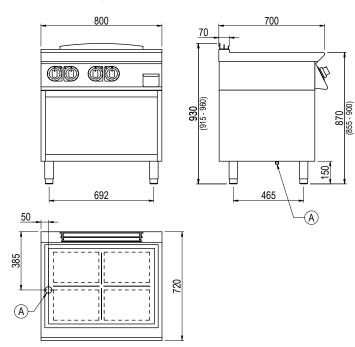

### **General Drawing:**

#### **Specifications:**

| Model                  | TE740GT                              |
|------------------------|--------------------------------------|
| W x D x H (mm)         | 400 x 720 x 930                      |
| Weight                 | 125kg                                |
| Plate Dimensions (mm)  | 700 x 500                            |
| Packed Dimensions (mm) | 850 x 825 x 1200                     |
| Packed Weight (mm)     | 135kg                                |
|                        |                                      |
| Electrical Connection  | 3Ø + N + E<br>415VAC / 50Hz / 10.4kW |

#### Legend:

A Electrical Connection

Due to continuous product research and development, the information contained herein is subject to change without notice. Revision: 01 - 20/01/2022 - A

www.stoddart.com.au www.stoddart.co.nz