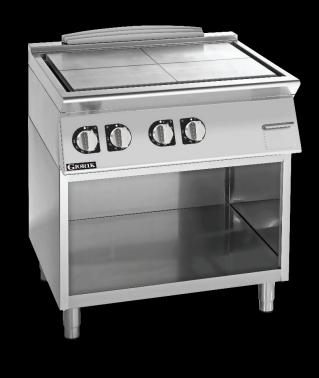

# **TE740GT**

## Solid Target Top - Electric / Open Base

#### **Product Information:**

- Class leading, European style, professional quality and reliability since 1963
- 700 series, ultra-thick, reinforced radiant plate with 4 independent cooking zones (2.6kW)
- Heating elements with Hi-limit temperature protection
- Temperature regulation via thermostat (50°C 400°C)
- Robust 304 grade stainless steel construction with rounded corners for improved cleaning
- Removable grease tray
- Open base with optional doors available (SPGI.2016437)
- Height adjustable stainless steel feet for a 900mm working height
- 24-month warranty