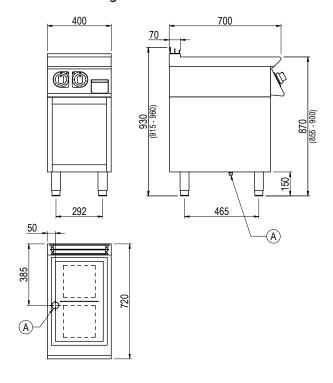

### **General Drawing:**

### **Specifications:**

 Model
 TE720GT

 W x D x H (mm)
 400 x 720 x 930

 Weight
 70kg

 Plate Dimensions (mm)
 300 x 500

 Packed Dimensions (mm)
 450 x 825 x 1200

 Packed Weight (mm)
 75kg

acked weight (min) 75kg

## Legend:

A Electrical Connection

Due to continuous product research and development, the information contained herein is subject to change without notice.

Revision: 01 - 20/01/2022 - A

www.stoddart.com.au www.stoddart.co.nz