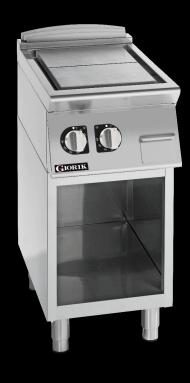

#### **Product Information:**

- Class leading, European style, professional quality and reliability since 1963
- 700 series, ultra-thick, reinforced radiant plate with 2 independent cooking zones (2.1kW)
- Heating elements with Hi-limit temperature protection
- Temperature regulation via thermostat (50°C 400°C)
- Robust 304 grade stainless steel construction with rounded corners for improved cleaning
- Removable grease tray
- Open base with optional doors available (SPGI.2016437)
- Height adjustable stainless steel feet for a 900mm working height
- 24-month warranty