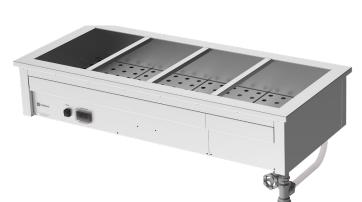

# Bain Marie - Drop-In CH.BM.D.4

#### **Product Information:**

- This unit is designed to be installed into a cut-out in a new or existing bench top
- Wet or dry operation (temperature varies greatly when run dry, should not be left unattended for long periods of time)
- Temperature regulation via digital control, designed to hold product between 65°C - 90°C.
- Air insulated, double skinned tank for energy efficient heating
- Robust 304 grade stainless steel construction
- Manual fill and manual empty, valve operated waste
- 1/1 GN sized well, fits pans up to 150mm deep (sold separately). Supplied with pan dividers
- 12-month parts and labour warranty