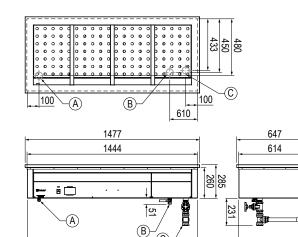

#### **Specifications:**

Model CH BM D 4 1477 x 647 x 284 WxDxH(mm) 1455 x 625 **Cutout Dimensions (mm)** 

3.0kW **Total Connected Load** 

1Ø+N+E 240VAC / 50Hz **Electrical Connection** 

(Onsite connection)

Water Connection G 1/2" BSP 11/4" BSP **Waste Connection** 

#### Legend:

**Electrical Connection** 

Water Connection

Waste Connection

(C)

610

1440