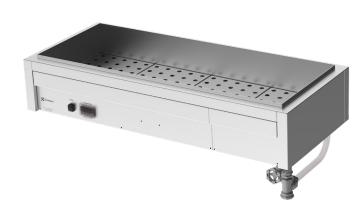

# Bain Marie - Undecounter CH.BM.U.4

- This unit is designed to be mounted under a custom made stainless steel bench (manufactured & fitted by others)
- Wet or dry operation (temperature varies greatly when run dry, should not be left unattended for long periods of time)
- Temperature regulation via digital control, designed to hold product between 65°C - 90°C.
- Air insulated, double skinned tank for energy efficient heating
- Robust 304 grade stainless steel construction
- Manual fill and manual empty, valve operated waste
- 1/1 GN sized well, fits pans up to 150mm deep (sold separately).
   Pan dividers not supplied
- 12-month parts and labour warranty

#### **Specifications:**

 Model
 CH.BM.U.4

 W x D x H (mm)
 1440 x 610 x 283

Total Connected Load 3.0kW

Electrical Connection 1Ø+N+E 240VAC / 50Hz

(Onsite connection)

Water Connection G 1/2" BSP
Waste Connection 11/4" BSP