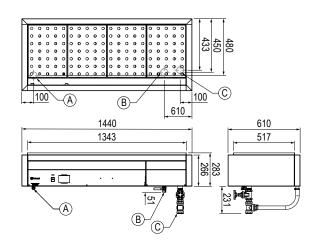

#### **Specifications:**

 Model
 CH.BM.U.4

 W x D x H (mm)
 1440 x 610 x 283

Total Connected Load 3.0kW

Electrical Connection 1Ø+N+E 240VAC / 50Hz

(Onsite connection)

Water Connection G 1/2" BSP
Waste Connection 11/4" BSP

## Legend:

A Electrical Connection

B Water Connection

C Waste Connection